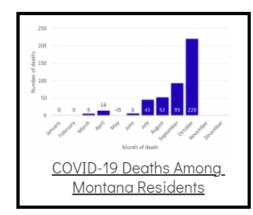

## Coronavirus Disease 2019 (COVID-19)

Each detailed report below addresses COVID activity in a specific setting.









## Additional Reports on COVID-19 Mortality:





Archive of Montana COVID-19 Epi Profiles



| COVID-19 Cases in Montana                               |       |
|---------------------------------------------------------|-------|
| Total Number of Cases                                   | 93246 |
| Confirmed Cases                                         | 91133 |
| Probable Cases                                          | 2113  |
| Number of Deaths                                        | 1227  |
| <u>Demographic Tables to</u> <u>Montana COVID-19 Co</u> |       |
| Updated daily                                           |       |

COVID-19 Cases in Montana Total Number of Cases - Number of Deaths

100,656 1,379

\* Tables and charts are updated by 11 am every morning.



View your county's test positivity rate at the **Center for Medi