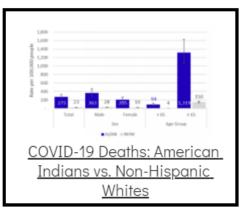

## Coronavirus Disease 2019 (COVID-19)

Each detailed report below addresses COVID activity in a specific setting.









## Additional Reports on COVID-19 Mortality:





Archive of Montana COVID-19 Epi Profiles



| COVID-19 Cases in Montana                               |       |
|---------------------------------------------------------|-------|
| Total Number of Cases                                   | 93246 |
| Confirmed Cases                                         | 91133 |
| Probable Cases                                          | 2113  |
| Number of Deaths                                        | 1227  |
| <u>Demographic Tables to</u> <u>Montana COVID-19 Co</u> |       |
| Updated daily                                           |       |

COVID-19 Cases in Montana Total Number of Cases - Number of Deaths

100,656 1,379

\* Tables and charts are updated by 11 am every morning.



View your county's test positivity rate at the **Center for Medica