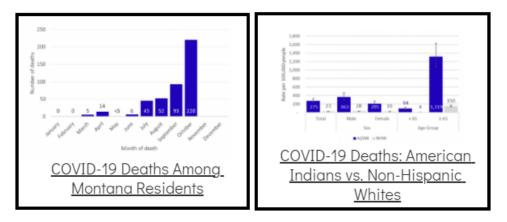

## Coronavirus Disease 2019 (COVID-19)

Each detailed report below addresses COVID activity in a specific setting.

Additional Reports on COVID-19 Mortality:

Archive of Montana COVID-19 Epi Profiles

| COVID-19 Cases in Montana                 |       |
|-------------------------------------------|-------|
| Total Number of Cases                     | 93246 |
| Confirmed Cases                           | 91133 |
| Probable Cases                            | 2113  |
| Number of Deaths                          | 1227  |
| Demographic Tables<br>Montana COVID-19 Cc |       |
| Updated daily                             |       |