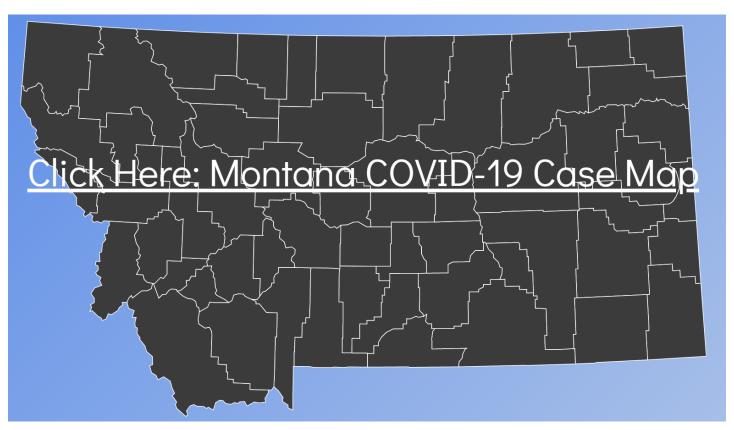

COVID-19 Cases in Montana Total Number of Cases - Number of Deaths

100,842 1,381

\* Tables and charts are updated by 11 am every morning.

View your county's test positivity rate at the **Center for Medicare and Medicaid Services' (CMS) webpage**.