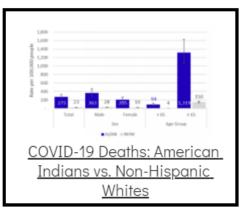

## Additional Reports on COVID-19 Mortality:

Archive of Montana COVID-19 Epi Profiles

| COVID-19 Cases in Montana                               |       |
|---------------------------------------------------------|-------|
| Total Number of Cases                                   | 93246 |
| Confirmed Cases                                         | 91133 |
| Probable Cases                                          | 2113  |
| Number of Deaths                                        | 1227  |
| <u>Demographic Tables to</u> <u>Montana COVID-19 Co</u> |       |
| Updated daily                                           |       |