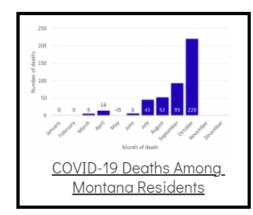

## Additional Reports on COVID-19 Mortality:

Archive of Montana COVID-19 Epi Profiles

| COVID-19 Cases in Montana                               |       |
|---------------------------------------------------------|-------|
| Total Number of Cases                                   | 93246 |
| Confirmed Cases                                         | 91133 |
| Probable Cases                                          | 2113  |
| Number of Deaths                                        | 1227  |
| <u>Demographic Tables to</u> <u>Montana COVID-19 Co</u> |       |
| Updated daily                                           |       |