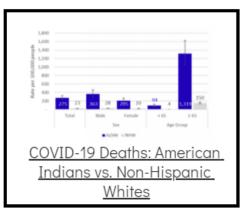

COVID-19 Cases in Montana Total Number of Cases - Number of Deaths

101,243 1,387

\* Tables and charts are updated by 11 am every morning.

View your county's test positivity rate at the **Center for Medicare and Medicaid Services' (CMS) webpage**.