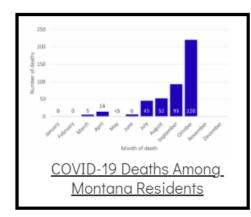

COVID-19 Cases in Montana Total Number of Cases - Number of Deaths

101,243 1,387

\* Tables and charts are updated by 11 am every morning.

View your county's test positivity rate at the **Center for Medicare and Medicaid Services' (CMS) webpage**.