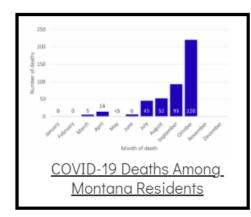

## Coronavirus Disease 2019 (COVID-19)

Each detailed report below addresses COVID activity in a specific setting.









## Additional Reports on COVID-19 Mortality:





Archive of Montana COVID-19 Epi Profiles



| COVID-19 Cases in Montana                               |       |
|---------------------------------------------------------|-------|
| Total Number of Cases                                   | 93246 |
| Confirmed Cases                                         | 91133 |
| Probable Cases                                          | 2113  |
| Number of Deaths                                        | 1227  |
| <u>Demographic Tables to</u> <u>Montana COVID-19 Co</u> |       |
| Updated daily                                           |       |

COVID-19 Cases in Montana Total Number of Cases - Number of Deaths

101,556 1,392

\* Tables and charts are updated by 11 am every morning.



View your county's test positivity rate at the **Center for Medi