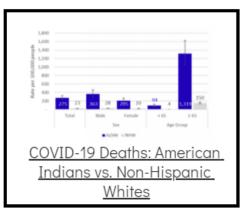

## Coronavirus Disease 2019 (COVID-19)

Each detailed report below addresses COVID activity in a specific setting.









## Additional Reports on COVID-19 Mortality:





Archive of Montana COVID-19 Epi Profiles



| COVID-19 Cases in Montana                               |       |
|---------------------------------------------------------|-------|
| Total Number of Cases                                   | 93246 |
| Confirmed Cases                                         | 91133 |
| Probable Cases                                          | 2113  |
| Number of Deaths                                        | 1227  |
| <u>Demographic Tables to</u> <u>Montana COVID-19 Co</u> |       |
| Updated daily                                           |       |

COVID-19 Cases in Montana Total Number of Cases - Number of Deaths

101,556 1,392

\* Tables and charts are updated by 11 am every morning.



View your county's test positivity rate at the **Center for Medica