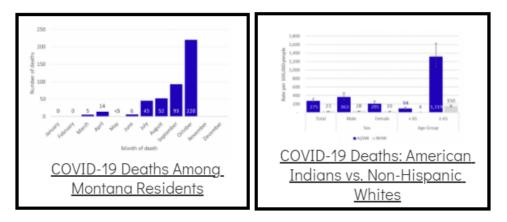

## Coronavirus Disease 2019 (COVID-19)

Each detailed report below addresses COVID activity in a specific setting.

Additional Reports on COVID-19 Mortality: