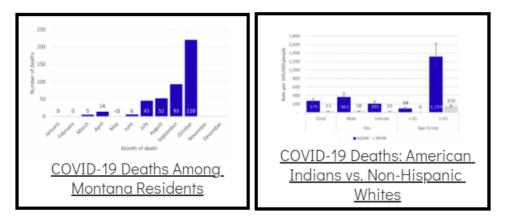

## Coronavirus Disease 2019 (COVID-19)

Each detailed report below addresses COVID activity in a specific setting.



Additional Reports on COVID-19 Mortality:



## Archive of Montana COVID-19 Epi Profiles

| COVID-19 Cases in Montana                          |       |
|----------------------------------------------------|-------|
| Total Number of Cases                              | 93246 |
| Confirmed Cases                                    | 91133 |
| Probable Cases                                     | 2113  |
| Number of Deaths                                   | 1227  |
| <u>Demographic Tables f</u><br>Montana COVID-19 Ca |       |
| Updated daily                                      |       |

COVID-19 Cases in Montana Total Number of Cases - Number of Deaths

101,726 1,392

\* Tables and charts are updated by 11 am every morning.



View your county's test positivity rate at the Center for Medicare and Medicaid Services' (CMS) webpage.