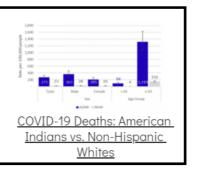

### Additional Reports on COVID-19 Mortality:

Archive of Montana COVID-19 Epi Profiles

| COVID-19 Cases in Montana |       |
|---------------------------|-------|
| Total Number of Cases     | 93246 |
| Confirmed Cases           | 91133 |
| Probable Cases            | 2113  |
| Number of Deaths          | 1227  |
| <u>Demographic Table</u>  | s for |
| Montana COVID-19 (        |       |

| COVID-19 Cases in Montana |         |
|---------------------------|---------|
| Total Number of Cases     | 101,760 |
| - Number of Deaths        | 1,392   |

<sup>\*</sup> Tables and charts are updated by 11 am every morning.