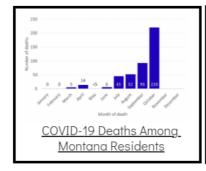

### Additional Reports on COVID-19 Mortality:

Archive of Montana COVID-19 Epi Profiles

| COVID-19 Cases in Montana |       |
|---------------------------|-------|
| Total Number of Cases     | 93246 |
| Confirmed Cases           | 91133 |
| Probable Cases            | 2113  |
| Number of Deaths          | 1227  |
| <u>Demographic Table</u>  | s for |
| Montana COVID-19 (        |       |

| COVID-19 Cases in Montana |         |
|---------------------------|---------|
| Total Number of Cases     | 101,760 |
| - Number of Deaths        | 1,392   |

<sup>\*</sup> Tables and charts are updated by 11 am every morning.