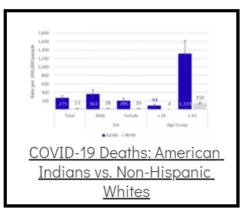

## Coronavirus Disease 2019 (COVID-19)

Each detailed report below addresses COVID activity in a specific setting.









## Additional Reports on COVID-19 Mortality:





Archive of Montana COVID-19 Epi Profiles



| COVID-19 Cases in Montana                                 |       |
|-----------------------------------------------------------|-------|
| Total Number of Cases                                     | 93246 |
| Confirmed Cases                                           | 91133 |
| Probable Cases                                            | 2113  |
| Number of Deaths                                          | 1227  |
| <u>Demographic Tables f</u><br><u>Montana COVID-19 Ca</u> |       |
|                                                           |       |

COVID-19 Cases in Montana Total Number of Cases - Number of Deaths

101,760 1,392

\* Tables and charts are updated by 11 am every morning.



View your county's test positivity rate at the **C