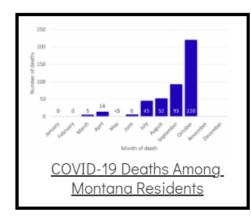

## Coronavirus Disease 2019 (COVID-19)

Each detailed report below addresses COVID activity in a specific setting.









## Additional Reports on COVID-19 Mortality:





Archive of Montana COVID-19 Epi Profiles



| COVID-19 Cases in Montana                                 |       |
|-----------------------------------------------------------|-------|
| Total Number of Cases                                     | 93246 |
| Confirmed Cases                                           | 91133 |
| Probable Cases                                            | 2113  |
| Number of Deaths                                          | 1227  |
| <u>Demographic Tables f</u><br><u>Montana COVID-19 Ca</u> |       |
|                                                           |       |

COVID-19 Cases in Montana Total Number of Cases - Number of Deaths

101,760 1,392

\* Tables and charts are updated by 11 am every morning.



View your county's test positivity rate at the *