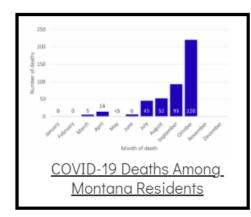

## Additional Reports on COVID-19 Mortality:

Archive of Montana COVID-19 Epi Profiles

| COVID-19 Cases in Montana                                 |       |
|-----------------------------------------------------------|-------|
| Total Number of Cases                                     | 93246 |
| Confirmed Cases                                           | 91133 |
| Probable Cases                                            | 2113  |
| Number of Deaths                                          | 1227  |
| <u>Demographic Tables f</u><br><u>Montana COVID-19 Ca</u> |       |
|                                                           |       |