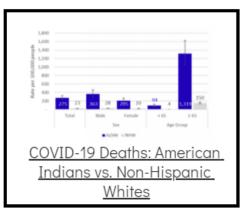

## Additional Reports on COVID-19 Mortality:

Archive of Montana COVID-19 Epi Profiles

| COVID-19 Cases in Montana                                 |       |
|-----------------------------------------------------------|-------|
| Total Number of Cases                                     | 93246 |
| Confirmed Cases                                           | 91133 |
| Probable Cases                                            | 2113  |
| Number of Deaths                                          | 1227  |
| <u>Demographic Tables f</u><br><u>Montana COVID-19 Ca</u> |       |
|                                                           |       |