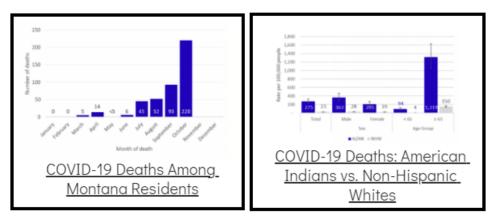

## Coronavirus Disease 2019 (COVID-19)

Each detailed report below addresses COVID activity in a specific setting.

Updated every Wednesday

Updated every Friday

Additional Reports on COVID-19 Mortality:

| COVID-19 Cases in Montana                          |       |
|----------------------------------------------------|-------|
| Total Number of Cases                              | 93246 |
| Confirmed Cases                                    | 91133 |
| Probable Cases                                     | 2113  |
| Number of Deaths                                   | 1227  |
| <u>Demographic Tables f</u><br>Montana COVID-19 Ca |       |
| Updated daily                                      |       |