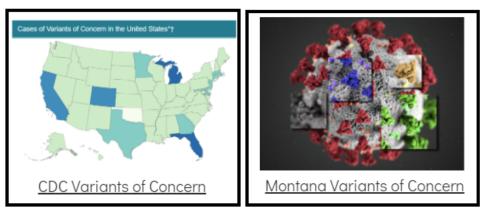

## Coronavirus Disease 2019 (COVID-19)

Each detailed report below addresses COVID activity in a specific setting.

Updated every Wednesday

Updated every Friday

Additional Reports on COVID-19 Mortality:

| COVID-19 Cases in Montana                          |       |
|----------------------------------------------------|-------|
| Total Number of Cases                              | 93246 |
| Confirmed Cases                                    | 91133 |
| Probable Cases                                     | 2113  |
| Number of Deaths                                   | 1227  |
| <u>Demographic Tables f</u><br>Montana COVID-19 Ca |       |
| Updated daily                                      |       |