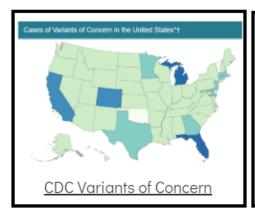

## Coronavirus Disease 2019 (COVID-19)

Each detailed report below addresses COVID activity in a specific setting.













## Additional Reports on COVID-19 Mortality:







| COVID-19 Cases in Montana                          |       |
|----------------------------------------------------|-------|
| Total Number of Cases                              | 93246 |
| Confirmed Cases                                    | 91133 |
| Probable Cases                                     | 2113  |
| Number of Deaths                                   | 1227  |
| <u>Demographic Tables for Montana COVID-19 Cas</u> |       |
| Updated daily                                      |       |

COVID-19 Cases in Montana Total Number of Cases - Number of Deaths

102,616 1,406

\* Tables and charts are updated by 11 am every morning.



View your county's test positivity rate at the Center for Medicare and Medicaid Services' (CMS)