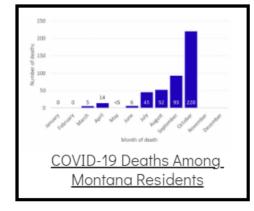

## Coronavirus Disease 2019 (COVID-19)

Each detailed report below addresses COVID activity in a specific setting.













## Additional Reports on COVID-19 Mortality:







| COVID-19 Cases in Montana                          |       |
|----------------------------------------------------|-------|
| Total Number of Cases                              | 93246 |
| Confirmed Cases                                    | 91133 |
| Probable Cases                                     | 2113  |
| Number of Deaths                                   | 1227  |
| <u>Demographic Tables for Montana COVID-19 Cas</u> |       |
| Updated daily                                      |       |

COVID-19 Cases in Montana Total Number of Cases - Number of Deaths

102,616 1,406

\* Tables and charts are updated by 11 am every morning.



View your county's test positivity rate at the Center for Medicare and Medicaid Services' (CMS) webpage.