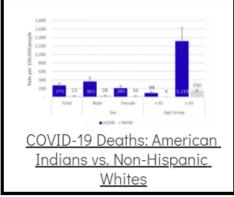

## Coronavirus Disease 2019 (COVID-19)

Each detailed report below addresses COVID activity in a specific setting.













## Additional Reports on COVID-19 Mortality:







| COVID-19 Cases in Montana                          |       |
|----------------------------------------------------|-------|
| Total Number of Cases                              | 93246 |
| Confirmed Cases                                    | 91133 |
| Probable Cases                                     | 2113  |
| Number of Deaths                                   | 1227  |
| <u>Demographic Tables for Montana COVID-19 Cas</u> |       |
| Updated daily                                      |       |

COVID-19 Cases in Montana Total Number of Cases - Number of Deaths

102,616 1,406

\* Tables and charts are updated by 11 am every morning.



View your county's test positivity rate at the Center for Medicare and Medicaid Services' (CMS) webpage.