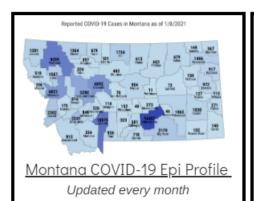

## Coronavirus Disease 2019 (COVID-19)

Each detailed report below addresses COVID activity in a specific setting.

Updated every Wednesday

Updated every Friday

Additional Reports on COVID-19 Mortality:

| COVID-19 Cases in Montana                          |       |
|----------------------------------------------------|-------|
| Total Number of Cases                              | 93246 |
| Confirmed Cases                                    | 91133 |
| Probable Cases                                     | 2113  |
| Number of Deaths                                   | 1227  |
| <u>Demographic Tables f</u><br>Montana COVID-19 Ca |       |
| Updated daily                                      |       |