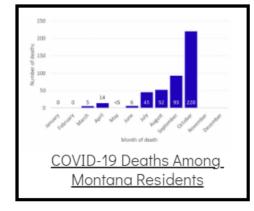

## Coronavirus Disease 2019 (COVID-19)

Each detailed report below addresses COVID activity in a specific setting.













## Additional Reports on COVID-19 Mortality:







| COVID-19 Cases in Montana                                 |       |
|-----------------------------------------------------------|-------|
| Total Number of Cases                                     | 93246 |
| Confirmed Cases                                           | 91133 |
| Probable Cases                                            | 2113  |
| Number of Deaths                                          | 1227  |
| <u>Demographic Tables f</u><br><u>Montana COVID-19 Ca</u> |       |
| Updated daily                                             |       |

COVID-19 Cases in Montana Total Number of Cases - Number of Deaths

102,768 1,409

\* Tables and charts are updated by 11 am every morning.



View your county's test positivity rate at the Center for Medicare and Medicaid Services'