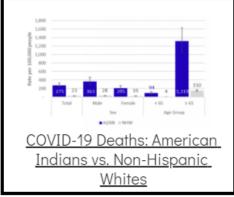

## Coronavirus Disease 2019 (COVID-19)

Each detailed report below addresses COVID activity in a specific setting.













## Additional Reports on COVID-19 Mortality:







| COVID-19 Cases in Montana                                 |       |
|-----------------------------------------------------------|-------|
| Total Number of Cases                                     | 93246 |
| Confirmed Cases                                           | 91133 |
| Probable Cases                                            | 2113  |
| Number of Deaths                                          | 1227  |
| <u>Demographic Tables f</u><br><u>Montana COVID-19 Ca</u> |       |
| Updated daily                                             |       |

COVID-19 Cases in Montana Total Number of Cases - Number of Deaths

102,768 1,409

\* Tables and charts are updated by 11 am every morning.



View your county's test positivity rate at the Center for Medicare and Medicaid Services' (C