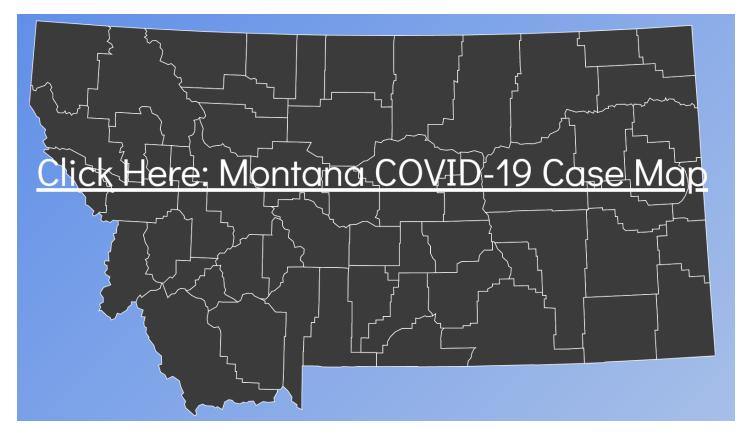

## Coronavirus Disease 2019 (COVID-19)

Each detailed report below addresses COVID activity in a specific setting.

Updated every Wednesday

Updated every Friday

Additional Reports on COVID-19 Mortality:

| COVID-19 Cases in Montana                          |       |
|----------------------------------------------------|-------|
| Total Number of Cases                              | 93246 |
| Confirmed Cases                                    | 91133 |
| Probable Cases                                     | 2113  |
| Number of Deaths                                   | 1227  |
| <u>Demographic Tables f</u><br>Montana COVID-19 Ca |       |
| Updated daily                                      |       |