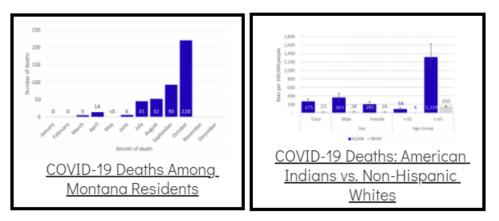

## Coronavirus Disease 2019 (COVID-19)

Each detailed report below addresses COVID activity in a specific setting.

Updated every Wednesday

Updated every Friday

Additional Reports on COVID-19 Mortality:

| COVID-19 Cases in Montana                   |       |
|---------------------------------------------|-------|
| Total Number of Cases                       | 93246 |
| Confirmed Cases                             | 91133 |
| Probable Cases                              | 2113  |
| Number of Deaths                            | 1227  |
| Demographic Tables f<br>Montana COVID-19 Ca |       |
| Updated daily                               |       |