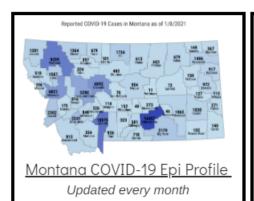

## Coronavirus Disease 2019 (COVID-19)

Each detailed report below addresses COVID activity in a specific setting.

Updated every Wednesday

Updated every Friday

Additional Reports on COVID-19 Mortality:

| COVID-19 Cases in Montana                   |       |
|---------------------------------------------|-------|
| Total Number of Cases                       | 93246 |
| Confirmed Cases                             | 91133 |
| Probable Cases                              | 2113  |
| Number of Deaths                            | 1227  |
| Demographic Tables f<br>Montana COVID-19 Ca |       |
| Updated daily                               |       |

COVID-19 Cases in Montana Total Number of Cases - Number of Deaths

103,060 1,414

\* Tables and charts are updated by 11 am every morning.

View your county's test positivity rate at the Center for Medicare and Medicaid Services' (CMS) webpage.