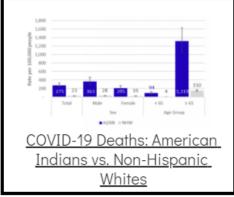

## Coronavirus Disease 2019 (COVID-19)

Each detailed report below addresses COVID activity in a specific setting.













## Additional Reports on COVID-19 Mortality:







| COVID-19 Cases in Montana                          |       |
|----------------------------------------------------|-------|
| Total Number of Cases                              | 93246 |
| Confirmed Cases                                    | 91133 |
| Probable Cases                                     | 2113  |
| Number of Deaths                                   | 1227  |
| <u>Demographic Tables for Montana COVID-19 Cas</u> |       |
| Updated daily                                      |       |

COVID-19 Cases in Montana Total Number of Cases - Number of Deaths

103,098 1,414

\* Tables and charts are updated by 11 am every morning.



View your county's test positivity rate at the Center for Medicare and Medicaid Services' (CMS) webpage.