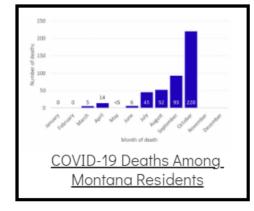

## Coronavirus Disease 2019 (COVID-19)

Each detailed report below addresses COVID activity in a specific setting.













## Additional Reports on COVID-19 Mortality:







| COVID-19 Cases in Montana                          |       |
|----------------------------------------------------|-------|
| Total Number of Cases                              | 93246 |
| Confirmed Cases                                    | 91133 |
| Probable Cases                                     | 2113  |
| Number of Deaths                                   | 1227  |
| <u>Demographic Tables for Montana COVID-19 Cas</u> |       |
| Updated daily                                      |       |

COVID-19 Cases in Montana Total Number of Cases - Number of Deaths

103,098 1,414

\* Tables and charts are updated by 11 am every morning.



View your county's test positivity rate at the Center for Medicare and Medicaid Services' (CMS) webpage.