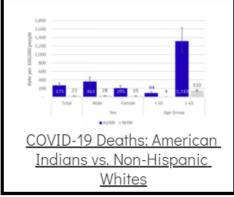

## Coronavirus Disease 2019 (COVID-19)

Each detailed report below addresses COVID activity in a specific setting.













## Additional Reports on COVID-19 Mortality:







| COVID-19 Cases in Montana                               |       |
|---------------------------------------------------------|-------|
| Total Number of Cases                                   | 93246 |
| Confirmed Cases                                         | 91133 |
| Probable Cases                                          | 2113  |
| Number of Deaths                                        | 1227  |
| <u>Demographic Tables</u><br><u>Montana COVID-19 Co</u> |       |
| Updated daily                                           |       |
|                                                         |       |

COVID-19 Cases in Montana Total Number of Cases - Number of Deaths

103,452 1,419

\* Tables and charts are updated by 11 am every morning.



View your county's test positivity rate