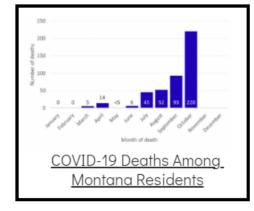

## Coronavirus Disease 2019 (COVID-19)

Each detailed report below addresses COVID activity in a specific setting.













## Additional Reports on COVID-19 Mortality:







| COVID-19 Cases in Montana                               |       |
|---------------------------------------------------------|-------|
| Total Number of Cases                                   | 93246 |
| Confirmed Cases                                         | 91133 |
| Probable Cases                                          | 2113  |
| Number of Deaths                                        | 1227  |
| <u>Demographic Tables</u><br><u>Montana COVID-19 Co</u> |       |
| Updated daily                                           |       |
|                                                         |       |

COVID-19 Cases in Montana Total Number of Cases - Number of Deaths

103,452 1,419

\* Tables and charts are updated by 11 am every morning.



View your county's test positivity rat