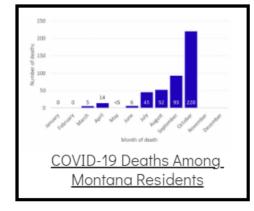

## Coronavirus Disease 2019 (COVID-19)

Each detailed report below addresses COVID activity in a specific setting.













## Additional Reports on COVID-19 Mortality:







| COVID-19 Cases in Montana                          |       |
|----------------------------------------------------|-------|
| Total Number of Cases                              | 93246 |
| Confirmed Cases                                    | 91133 |
| Probable Cases                                     | 2113  |
| Number of Deaths                                   | 1227  |
| <u>Demographic Tables for Montana COVID-19 Cas</u> |       |
| Updated daily                                      |       |

COVID-19 Cases in Montana Total Number of Cases - Number of Deaths

103,666 1,431

\* Tables and charts are updated by 11 am every morning.



View your county's test positivity rate at the Center for Medicare and Medicaid Services' (CMS) webpage.