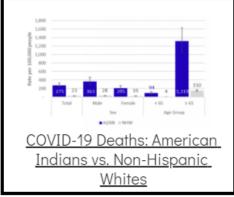

## Coronavirus Disease 2019 (COVID-19)

Each detailed report below addresses COVID activity in a specific setting.













## Additional Reports on COVID-19 Mortality:







| COVID-19 Cases in Montana                          |       |
|----------------------------------------------------|-------|
| Total Number of Cases                              | 93246 |
| Confirmed Cases                                    | 91133 |
| Probable Cases                                     | 2113  |
| Number of Deaths                                   | 1227  |
| <u>Demographic Tables for Montana COVID-19 Cas</u> |       |
| Updated daily                                      |       |

COVID-19 Cases in Montana Total Number of Cases - Number of Deaths

103,666 1,431

\* Tables and charts are updated by 11 am every morning.



View your county's test positivity rate at the Center for Medicare and Medicaid Services' (CMS) webpage.