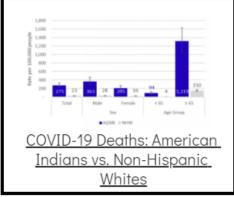

## Coronavirus Disease 2019 (COVID-19)

Each detailed report below addresses COVID activity in a specific setting.













## Additional Reports on COVID-19 Mortality:







| COVID-19 Cases in Montana                                                 |       |
|---------------------------------------------------------------------------|-------|
| Total Number of Cases                                                     | 93246 |
| Confirmed Cases                                                           | 91133 |
| Probable Cases                                                            | 2113  |
| Number of Deaths                                                          | 1227  |
| <u>Demographic Table</u> : <u>Montana COVID-19 (</u> <i>Updated daily</i> |       |

COVID-19 Cases in Montana Total Number of Cases - Number of Deaths

103,830 1,435

\* Tables and charts are updated by 11 am every morning.



View your county's test positivity rate at the Cen