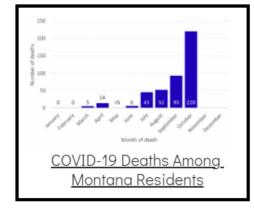

## Coronavirus Disease 2019 (COVID-19)

Each detailed report below addresses COVID activity in a specific setting.













## Additional Reports on COVID-19 Mortality:







| COVID-19 Cases in Montana                                                 |       |
|---------------------------------------------------------------------------|-------|
| Total Number of Cases                                                     | 93246 |
| Confirmed Cases                                                           | 91133 |
| Probable Cases                                                            | 2113  |
| Number of Deaths                                                          | 1227  |
| <u>Demographic Table</u> : <u>Montana COVID-19 (</u> <i>Updated daily</i> |       |

COVID-19 Cases in Montana Total Number of Cases - Number of Deaths

103,830 1,435

\* Tables and charts are updated by 11 am every morning.



View your county's test positivity rate at the C