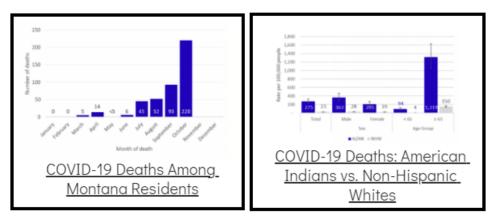

## Coronavirus Disease 2019 (COVID-19)

Each detailed report below addresses COVID activity in a specific setting.





Updated every Wednesday



Updated every Friday





Additional Reports on COVID-19 Mortality:



| COVID-19 Cases in Montana                          |       |
|----------------------------------------------------|-------|
| Total Number of Cases                              | 93246 |
| Confirmed Cases                                    | 91133 |
| Probable Cases                                     | 2113  |
| Number of Deaths                                   | 1227  |
| <u>Demographic Tables f</u><br>Montana COVID-19 Ca |       |
| Updated daily                                      |       |

COVID-19 Cases in Montana Total Number of Cases - Number of Deaths

103,830 1,435

\* Tables and charts are updated by 11 am every morning.



View your county's test positivity rate at the Center for Medicare and Medicaid Services' (CMS) webpage.