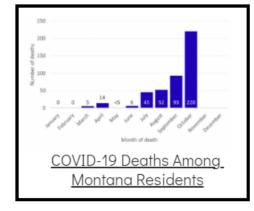

## Additional Reports on COVID-19 Mortality:

| COVID-19 Cases in Montana                                                 |       |
|---------------------------------------------------------------------------|-------|
| Total Number of Cases                                                     | 93246 |
| Confirmed Cases                                                           | 91133 |
| Probable Cases                                                            | 2113  |
| Number of Deaths                                                          | 1227  |
| <u>Demographic Table</u> : <u>Montana COVID-19 (</u> <i>Updated daily</i> |       |