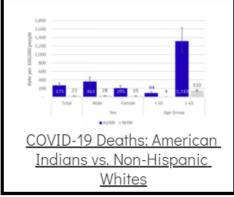

## Additional Reports on COVID-19 Mortality:

| COVID-19 Cases in Montana                                                 |       |
|---------------------------------------------------------------------------|-------|
| Total Number of Cases                                                     | 93246 |
| Confirmed Cases                                                           | 91133 |
| Probable Cases                                                            | 2113  |
| Number of Deaths                                                          | 1227  |
| <u>Demographic Table</u> : <u>Montana COVID-19 (</u> <i>Updated daily</i> |       |