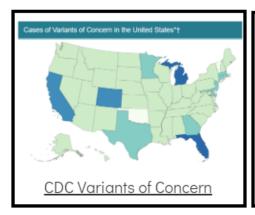

## Coronavirus Disease 2019 (COVID-19)

Each detailed report below addresses COVID activity in a specific setting.