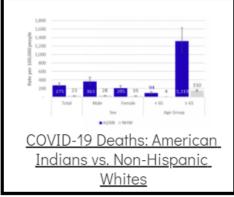

## Coronavirus Disease 2019 (COVID-19)

Each detailed report below addresses COVID activity in a specific setting.













## Additional Reports on COVID-19 Mortality:







| COVID-19 Cases in Montana                               |       |
|---------------------------------------------------------|-------|
| Total Number of Cases                                   | 93246 |
| Confirmed Cases                                         | 91133 |
| Probable Cases                                          | 2113  |
| Number of Deaths                                        | 1227  |
| <u>Demographic Tables</u><br><u>Montana COVID-19 Co</u> |       |
| Updated daily                                           |       |
|                                                         |       |

COVID-19 Cases in Montana Total Number of Cases - Number of Deaths

104,097 1,436

\* Tables and charts are updated by 11 am every morning.



View your county's test positivity rate