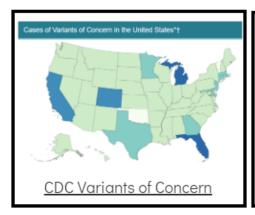

## Coronavirus Disease 2019 (COVID-19)

Each detailed report below addresses COVID activity in a specific setting.













## Additional Reports on COVID-19 Mortality:







| COVID-19 Cases in Montana                               |       |
|---------------------------------------------------------|-------|
| Total Number of Cases                                   | 93246 |
| Confirmed Cases                                         | 91133 |
| Probable Cases                                          | 2113  |
| Number of Deaths                                        | 1227  |
| <u>Demographic Tables</u><br><u>Montana COVID-19 Co</u> |       |
| Updated daily                                           |       |
|                                                         |       |

COVID-19 Cases in Montana Total Number of Cases - Number of Deaths

104,097 1,436

\* Tables and charts are updated by 11 am every