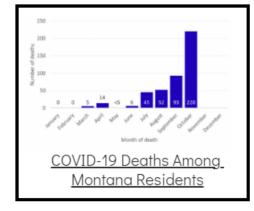

## Coronavirus Disease 2019 (COVID-19)

Each detailed report below addresses COVID activity in a specific setting.













## Additional Reports on COVID-19 Mortality:







| COVID-19 Cases in Montana                               |       |
|---------------------------------------------------------|-------|
| Total Number of Cases                                   | 93246 |
| Confirmed Cases                                         | 91133 |
| Probable Cases                                          | 2113  |
| Number of Deaths                                        | 1227  |
| <u>Demographic Tables</u><br><u>Montana COVID-19 Co</u> |       |
| Updated daily                                           |       |
|                                                         |       |

COVID-19 Cases in Montana Total Number of Cases - Number of Deaths

104,097 1,436

\* Tables and charts are updated by 11 am every morning.



View your county's test positivity rat