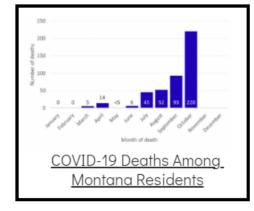

## Coronavirus Disease 2019 (COVID-19)

Each detailed report below addresses COVID activity in a specific setting.













## Additional Reports on COVID-19 Mortality:







| COVID-19 Cases in Montana                                                 |       |
|---------------------------------------------------------------------------|-------|
| Total Number of Cases                                                     | 93246 |
| Confirmed Cases                                                           | 91133 |
| Probable Cases                                                            | 2113  |
| Number of Deaths                                                          | 1227  |
| <u>Demographic Table</u> : <u>Montana COVID-19 (</u> <i>Updated daily</i> |       |

COVID-19 Cases in Montana Total Number of Cases - Number of Deaths

104,128 1,436

\* Tables and charts are updated by 11 am every morning.



View your county's test positivity rate at the C