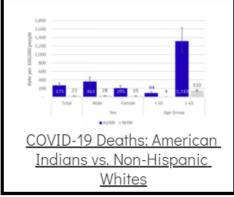

## Coronavirus Disease 2019 (COVID-19)

Each detailed report below addresses COVID activity in a specific setting.













## Additional Reports on COVID-19 Mortality:







| COVID-19 Cases in Montana                                                 |       |
|---------------------------------------------------------------------------|-------|
| Total Number of Cases                                                     | 93246 |
| Confirmed Cases                                                           | 91133 |
| Probable Cases                                                            | 2113  |
| Number of Deaths                                                          | 1227  |
| <u>Demographic Table</u> : <u>Montana COVID-19 (</u> <i>Updated daily</i> |       |

COVID-19 Cases in Montana Total Number of Cases - Number of Deaths

104,128 1,436

\* Tables and charts are updated by 11 am every morning.



View your county's test positivity rate at the Cen