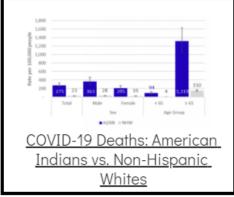

## Additional Reports on COVID-19 Mortality:

| COVID-19 Cases in Montana                                 |       |
|-----------------------------------------------------------|-------|
| Total Number of Cases                                     | 93246 |
| Confirmed Cases                                           | 91133 |
| Probable Cases                                            | 2113  |
| Number of Deaths                                          | 1227  |
| <u>Demographic Tables t</u><br><u>Montana COVID-19 Ca</u> |       |
|                                                           |       |