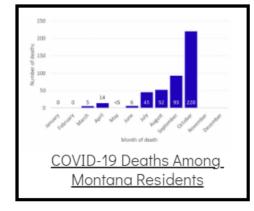

## Additional Reports on COVID-19 Mortality:

| COVID-19 Cases in Montana                                 |       |
|-----------------------------------------------------------|-------|
| Total Number of Cases                                     | 93246 |
| Confirmed Cases                                           | 91133 |
| Probable Cases                                            | 2113  |
| Number of Deaths                                          | 1227  |
| <u>Demographic Tables t</u><br><u>Montana COVID-19 Ca</u> |       |
|                                                           |       |