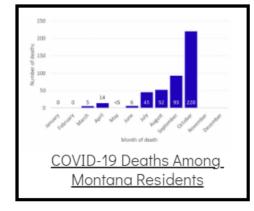

## Coronavirus Disease 2019 (COVID-19)

Each detailed report below addresses COVID activity in a specific setting.













## Additional Reports on COVID-19 Mortality:







| COVID-19 Cases in Montana                               |       |
|---------------------------------------------------------|-------|
| Total Number of Cases                                   | 93246 |
| Confirmed Cases                                         | 91133 |
| Probable Cases                                          | 2113  |
| Number of Deaths                                        | 1227  |
| <u>Demographic Tables</u><br><u>Montana COVID-19 Co</u> |       |
| Updated daily                                           |       |
|                                                         |       |

COVID-19 Cases in Montana Total Number of Cases - Number of Deaths

104,321 1,437

\* Tables and charts are updated by 11 am every morning.



View your county's test positivity rat