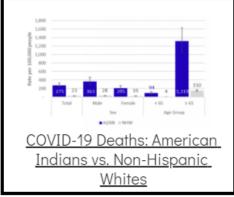

## Coronavirus Disease 2019 (COVID-19)

Each detailed report below addresses COVID activity in a specific setting.













## Additional Reports on COVID-19 Mortality:







| COVID-19 Cases in Montana                               |       |
|---------------------------------------------------------|-------|
| Total Number of Cases                                   | 93246 |
| Confirmed Cases                                         | 91133 |
| Probable Cases                                          | 2113  |
| Number of Deaths                                        | 1227  |
| <u>Demographic Tables</u><br><u>Montana COVID-19 Co</u> |       |
| Updated daily                                           |       |
|                                                         |       |

COVID-19 Cases in Montana Total Number of Cases - Number of Deaths

104,321 1,437

\* Tables and charts are updated by 11 am every morning.



View your county's test positivity rate