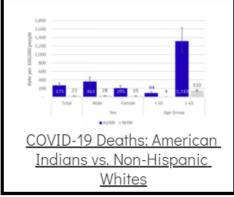

## Coronavirus Disease 2019 (COVID-19)

Each detailed report below addresses COVID activity in a specific setting.













## Additional Reports on COVID-19 Mortality:







| COVID-19 Cases in Montana                                                 |       |
|---------------------------------------------------------------------------|-------|
| Total Number of Cases                                                     | 93246 |
| Confirmed Cases                                                           | 91133 |
| Probable Cases                                                            | 2113  |
| Number of Deaths                                                          | 1227  |
| <u>Demographic Table</u> : <u>Montana COVID-19 (</u> <i>Updated daily</i> |       |

COVID-19 Cases in Montana Total Number of Cases - Number of Deaths

104,552 1,437

\* Tables and charts are updated by 11 am every morning.



View your county's test positivity rate at the Cen