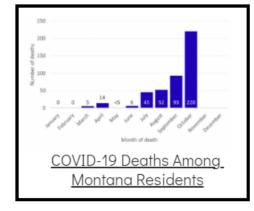

## Coronavirus Disease 2019 (COVID-19)

Each detailed report below addresses COVID activity in a specific setting.













## Additional Reports on COVID-19 Mortality:







| COVID-19 Cases in Montana                                                 |       |
|---------------------------------------------------------------------------|-------|
| Total Number of Cases                                                     | 93246 |
| Confirmed Cases                                                           | 91133 |
| Probable Cases                                                            | 2113  |
| Number of Deaths                                                          | 1227  |
| <u>Demographic Table</u> : <u>Montana COVID-19 (</u> <i>Updated daily</i> |       |

COVID-19 Cases in Montana Total Number of Cases - Number of Deaths

104,552 1,437

\* Tables and charts are updated by 11 am every morning.



View your county's test positivity rate at the C