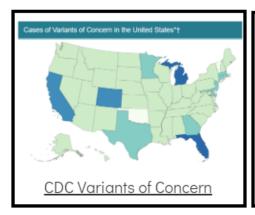

## Coronavirus Disease 2019 (COVID-19)

Each detailed report below addresses COVID activity in a specific setting.













## Additional Reports on COVID-19 Mortality:







| COVID-19 Cases in Montana                                                 |       |
|---------------------------------------------------------------------------|-------|
| Total Number of Cases                                                     | 93246 |
| Confirmed Cases                                                           | 91133 |
| Probable Cases                                                            | 2113  |
| Number of Deaths                                                          | 1227  |
| <u>Demographic Table</u> : <u>Montana COVID-19 (</u> <i>Updated daily</i> |       |

COVID-19 Cases in Montana Total Number of Cases - Number of Deaths

104,552 1,437

\* Tables and charts are updated by 11 am every morning.