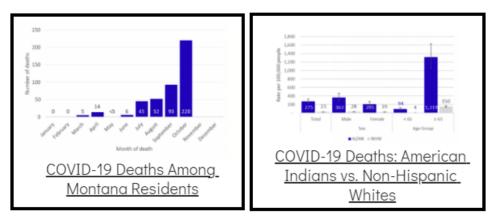

## Coronavirus Disease 2019 (COVID-19)

Each detailed report below addresses COVID activity in a specific setting.





Updated every Wednesday



Updated every Friday





Additional Reports on COVID-19 Mortality:



| COVID-19 Cases in Montana                          |       |
|----------------------------------------------------|-------|
| Total Number of Cases                              | 93246 |
| Confirmed Cases                                    | 91133 |
| Probable Cases                                     | 2113  |
| Number of Deaths                                   | 1227  |
| <u>Demographic Tables f</u><br>Montana COVID-19 Ca |       |
| Updated daily                                      |       |

COVID-19 Cases in Montana Total Number of Cases - Number of Deaths

104,725 1,438

\* Tables and charts are updated by 11 am every morning.



View your county's test positivity rate at the Center for Medicare and Medicaid Services' (CMS) webpage.