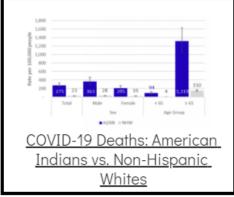

## Coronavirus Disease 2019 (COVID-19)

Each detailed report below addresses COVID activity in a specific setting.













## Additional Reports on COVID-19 Mortality:







| COVID-19 Cases in Montana                                                 |       |
|---------------------------------------------------------------------------|-------|
| Total Number of Cases                                                     | 93246 |
| Confirmed Cases                                                           | 91133 |
| Probable Cases                                                            | 2113  |
| Number of Deaths                                                          | 1227  |
| <u>Demographic Table</u> : <u>Montana COVID-19 (</u> <i>Updated daily</i> |       |

COVID-19 Cases in Montana Total Number of Cases - Number of Deaths

104,853 1,454

\* Tables and charts are updated by 11 am every morning.



View your county's test positivity rate at the Cen