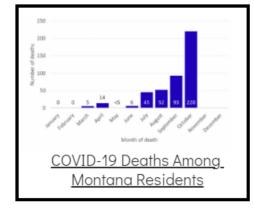

## Coronavirus Disease 2019 (COVID-19)

Each detailed report below addresses COVID activity in a specific setting.













## Additional Reports on COVID-19 Mortality:







| COVID-19 Cases in Montana                                                 |       |
|---------------------------------------------------------------------------|-------|
| Total Number of Cases                                                     | 93246 |
| Confirmed Cases                                                           | 91133 |
| Probable Cases                                                            | 2113  |
| Number of Deaths                                                          | 1227  |
| <u>Demographic Table</u> : <u>Montana COVID-19 (</u> <i>Updated daily</i> |       |

COVID-19 Cases in Montana Total Number of Cases - Number of Deaths

104,853 1,454

\* Tables and charts are updated by 11 am every morning.



View your county's test positivity rate at the C