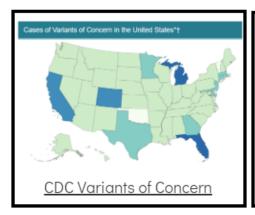

## Coronavirus Disease 2019 (COVID-19)

Each detailed report below addresses COVID activity in a specific setting.













## Additional Reports on COVID-19 Mortality:







| COVID-19 Cases in Montana                                                 |       |
|---------------------------------------------------------------------------|-------|
| Total Number of Cases                                                     | 93246 |
| Confirmed Cases                                                           | 91133 |
| Probable Cases                                                            | 2113  |
| Number of Deaths                                                          | 1227  |
| <u>Demographic Table</u> : <u>Montana COVID-19 (</u> <i>Updated daily</i> |       |

COVID-19 Cases in Montana Total Number of Cases - Number of Deaths

104,853 1,454

\* Tables and charts are updated by 11 am every morning.