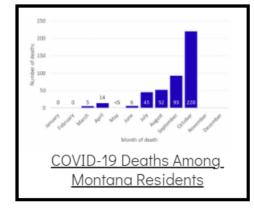

## Coronavirus Disease 2019 (COVID-19)

Each detailed report below addresses COVID activity in a specific setting.













## Additional Reports on COVID-19 Mortality:







| Total Number of Cases                               | 93246 |
|-----------------------------------------------------|-------|
| Confirmed Cases                                     | 91133 |
| Probable Cases                                      | 2113  |
| Number of Deaths                                    | 1227  |
| <u>Demographic Table</u><br><u>Montana COVID-19</u> |       |

COVID-19 Cases in Montana Total Number of Cases - Number of Deaths

105,037 1,465

\* Tables and charts are updated by 11 am every morning.



View your county's test positivity rate at the Center for Medicare and Medicaid Services' (CMS) webpage.