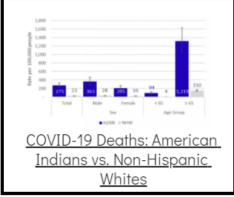

## Coronavirus Disease 2019 (COVID-19)

Each detailed report below addresses COVID activity in a specific setting.













## Additional Reports on COVID-19 Mortality:







| Total Number of Cases                               | 93246 |
|-----------------------------------------------------|-------|
| Confirmed Cases                                     | 91133 |
| Probable Cases                                      | 2113  |
| Number of Deaths                                    | 1227  |
| <u>Demographic Table</u><br><u>Montana COVID-19</u> |       |

COVID-19 Cases in Montana Total Number of Cases - Number of Deaths

105,037 1,465

\* Tables and charts are updated by 11 am every morning.



View your county's test positivity rate at the Center for Medicare and Medicaid Services' (CMS) webpage.