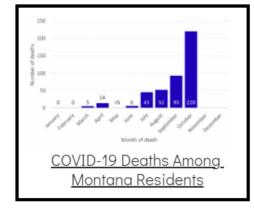

## Coronavirus Disease 2019 (COVID-19)

Each detailed report below addresses COVID activity in a specific setting.













## Additional Reports on COVID-19 Mortality:







| COVID-19 Cases in Montana                       |       |
|-------------------------------------------------|-------|
| Total Number of Cases                           | 93246 |
| Confirmed Cases                                 | 91133 |
| Probable Cases                                  | 2113  |
| Number of Deaths                                | 1227  |
| <u>Demographic Tables</u><br>Montana COVID-19 C |       |

COVID-19 Cases in Montana Total Number of Cases - Number of Deaths

105,142 1,466

\* Tables and charts are updated by 11 am every morning.



View your county's test positivity rate at the Center for Medicare and Medicaid Services' (CMS) webpage.