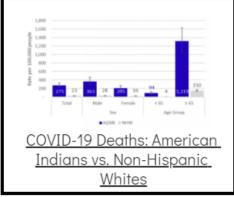

## Coronavirus Disease 2019 (COVID-19)

Each detailed report below addresses COVID activity in a specific setting.













## Additional Reports on COVID-19 Mortality:







| COVID-19 Cases in Montana                       |       |
|-------------------------------------------------|-------|
| Total Number of Cases                           | 93246 |
| Confirmed Cases                                 | 91133 |
| Probable Cases                                  | 2113  |
| Number of Deaths                                | 1227  |
| <u>Demographic Tables</u><br>Montana COVID-19 C |       |

COVID-19 Cases in Montana Total Number of Cases - Number of Deaths

105,142 1,466

\* Tables and charts are updated by 11 am every morning.



View your county's test positivity rate at the Center for Medicare and Medicaid Services' (CMS) webpage.