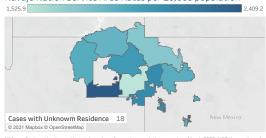

#### Navajo Nation Service Area Rates per 10,000 population

5,015

3,621

\*\*Map reflects estimates on the total number of cases by population area since March 2020, NOT the number of cases in the past 7 or 14 days as presented in Gating Criteria. This map does not reflect current risk levels.

\*Click on service area to display more information. Click outside service area to display Navajo Nation information. Ramah is included with Gallup service area and Alamo, Tohajiilee are included with Crownpoi Mar 1, 21 service area.