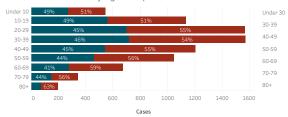

#### COVID-19 Deaths by Age Groups COVID-19 by Age Groups

## Bordertown COVID-19 by Age Groups