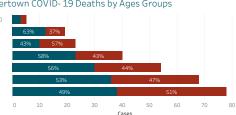

#### COVID-19 Deaths by Age Groups COVID-19 by Age Groups

#### Bordertown COVID- 19 Deaths by Ages Groups

- Some Cases are due to delayed reporting
   Multiple tests performed on same individuals have been de-duplicated.
   Includes bordertown

Data is updated Monday - Friday