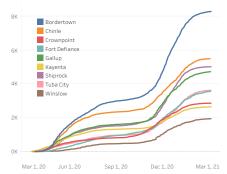

### Navajo Nation Residents

| Total Confirmed Cases <sup>1</sup>    |        |            | Total Recovered                   |        |         | Total Confirmed Deaths          |           |         |
|---------------------------------------|--------|------------|-----------------------------------|--------|---------|---------------------------------|-----------|---------|
| 29,873  New Cases from Last Update: 6 |        |            | 16,184                            |        |         | 1,203  New Death(s) Reported: 2 |           |         |
| Total Tests Completed <sup>2</sup>    |        |            | Total Positive Tests <sup>3</sup> |        |         | Total Negative Tests            |           |         |
| 246,802                               |        |            | 38,065                            |        |         | 198,123                         |           |         |
| Service Area Confirmed Cases          |        |            |                                   |        |         |                                 |           |         |
| Bordertown                            | Chinle | Crownpoint | Fort Defiance                     | Gallup | Kaventa | Shiprock                        | Tuba City | Winslow |

#### Total Count of Cases since March