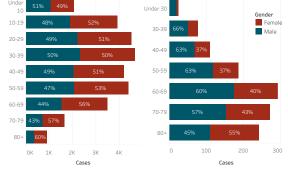

#### COVID-19 Deaths by Age Groups COVID-19 by Age Groups

#### Total Count of Cases since March