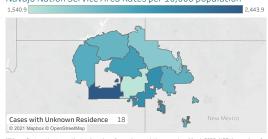

# Navajo Nation Service Area Rates per 10,000 population

\*\*Map reflects estimates on the total number of cases by population area since March 2020, NOT the number of cases in the past 7 or 14 days as presented in Gating Criteria. This map does not reflect current risk levels.

\*Click on service area to display more information. Click outside service area to display Navajo Nation information. Ramah is included with Gallup service area and Alamo, Tohajiilee are included with Crownpoint