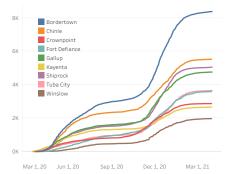

| Shiprock Tuba City Winslow     |
| 8,369 5,523 2,873                     | 3,593 4,759 2,662                 | 5,051 3,658 1,971              |

# Daily Confirmed Cases on Navajo Nation in All



# Navajo Nation Service Area Rates per 10,000 population



\*\*Map reflects estimates on the total number of cases by population area since March 2020, NOT the number of cases in the past 7 or 14 days as presented in Gating Criteria. This map does not reflect current risk levels.

\*Click on service area to display more information. Click outside service area to display Navajo Nation information. Ramah is included with Gallup service area and Alamo, Tohajiilee are included with Crownpoint

#### COVID-19 by Age Groups COVID-19 Deaths by Age Groups



#### Total Count of Cases since March



#### Bordertown COVID-19 by Age Groups



#### Bordertown COVID- 19 Deaths by Ages Groups



- Some Cases are due to delayed reporting
   Multiple tests performed on same individuals have been de-duplicated.
   Includes bordertown

Data is updated Monday - Friday