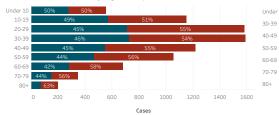

8,369 5,523 2,873                     | 3,593 4,759 2,662                 | 5,051 3,658 1,971              |

# Daily Confirmed Cases on Navajo Nation in All



# Navajo Nation Service Area Rates per 10,000 population



\*\*Map reflects estimates on the total number of cases by population area since March 2020, NOT the number of cases in the past 7 or 14 days as presented in Gating Criteria. This map does not reflect current risk levels.

\*Click on service area to display more information. Click outside service area to display Navajo Nation information. Ramah is included with Gallup service area and Alamo, Tohajiilee are included with Crownpoint

#### COVID-19 by Age Groups COVID-19 Deaths by Age Groups



#### Total Count of Cases since March



#### Bordertown COVID-19 by Age Groups



#### Bordertown COVID- 19 Deaths by Ages Groups



- Some Cases are due to delayed reporting
   Multiple tests performed on same individuals have been de-duplicated.
   Includes bordertown

Data is updated Monday - Friday