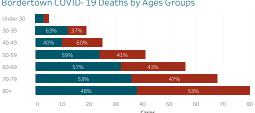

#### Bordertown COVID- 19 Deaths by Ages Groups

- Some Cases are due to delayed reporting
   Multiple tests performed on same individuals have been de-duplicated.
   Includes bordertown

Data is updated Monday - Friday