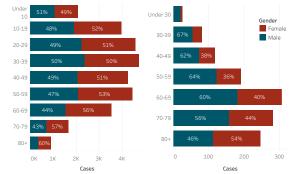

t          | Fort Defiance Gallup Kayenta      | Shiprock Tuba City Winslow     |
| 8,369 5,523 2,873                     | 3,593 4,759 2,662                 | 5,051 3,658 1,971              |

# Daily Confirmed Cases on Navajo Nation in All



# Navajo Nation Service Area Rates per 10,000 population



\*\*Map reflects estimates on the total number of cases by population area since March 2020, NOT the number of cases in the past 7 or 14 days as presented in Gating Criteria. This map does not reflect current risk levels.

\*Click on service area to display more information. Click outside service area to display Navajo Nation information. Ramah is included with Gallup service area and Alamo, Tohajiilee are included with Crownpoint

#### COVID-19 by Age Groups COVID-19 Deaths by Age Groups



#### Total Count of Cases since March



#### Bordertown COVID-19 by Age Groups



#### Bordertown COVID- 19 Deaths by Ages Groups



- Some Cases are due to delayed reporting
   Multiple tests performed on same individuals have been de-duplicated.
   Includes bordertown

Data is updated Monday - Friday