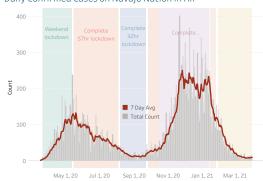

-------------|-----------------------------------|--------------------------------|
| 30,108  New Cases from Last Update: 5 | 16,398                            | 1,252 New Death(s) Reported: 5 |
| Total Tests Completed <sup>2</sup>    | Total Positive Tests <sup>3</sup> | Total Negative Tests           |
| 254,846                               | 38,420                            | 205,311                        |
| Service Area Confirmed Cases          |                                   |                                |
| Bordertown Chinle Crownpoint          | Fort Defiance Gallup Kayenta      | Shiprock Tuba City Winslow     |
| 8,369 5,523 2,873                     | 3,593 4,759 2,662                 | 5,051 3,658 1,971              |

# Daily Confirmed Cases on Navajo Nation in All



# Navajo Nation Service Area Rates per 10,000 population



\*\*Map reflects estimates on the total number of cases by population area since March 2020, NOT the number of cases in the past 7 or 14 days as presented in Gating Criteria. This map does not reflect current risk levels.

\*Click on service area to display more information. Click outside service area to display Navajo Nation information. Ramah is included with Gallup service area and Alamo, Tohajiilee are included with Crownpoint

#### COVID-19 by Age Groups COVID-19 Deaths by Age Groups



#### Total Count of Cases since March



#### Bordertown COVID-19 by Age Groups



#### Bordertown COVID- 19 Deaths by Ages Groups



- Some Cases are due to delayed reporting
   Multiple tests performed on same individuals have been de-dupl