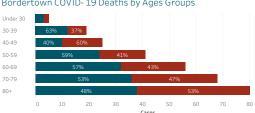

### Bordertown COVID- 19 Deaths by Ages Groups

- Some Cases are due to delayed reporting
   Multiple tests performed on same individuals have been de-duplicated.
   Includes bordertown

Data is updated Monday - Friday