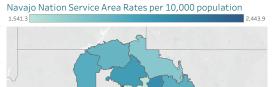

# Daily Confirmed Cases on Navajo Nation in All 400 200 ■ 7 Day Avg Total Count 100

\*\*Map reflects estimates on the total number of cases by population area since March 2020, NOT the number of cases in the past 7 or 14 days as presented in Gating Criteria. This map does not reflect current risk levels.

18

Cases with Unknown Residence

\*Click on service area to display more information. Click outside service area to display Navajo Nation information. Ramah is included with Gallup service area and Alamo, Tohajiilee are included with Crownpoint