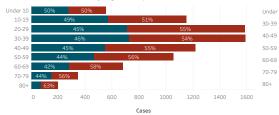

-|---------|
| 8,371      | 5,527  | 2,873      | 3,594         | 4,766  | 2,665   | 5,059    | 3,659     | 1,971   |

# Daily Confirmed Cases on Navajo Nation in All 400 200 ■ 7 Day Avg Total Count 100



\*\*Map reflects estimates on the total number of cases by population area since March 2020, NOT the number of cases in the past 7 or 14 days as presented in Gating Criteria. This map does not reflect current risk levels.

18

Cases with Unknown Residence

\*Click on service area to display more information. Click outside service area to display Navajo Nation information. Ramah is included with Gallup service area and Alamo, Tohajiilee are included with Crownpoint

## Jul 1, 20 Sep 1, 20 Nov 1, 20 Jan 1, 21 Mar 1, 21 COVID-19 by Age Groups





#### Total Count of Cases since March







### Bordertown COVID- 19 Deaths by Ages Groups



- Some Cases are due to delayed reporting
   Multiple tests performed on same individuals have been de-duplicated.
   Includes bordertown

Data is updated Monday - Friday