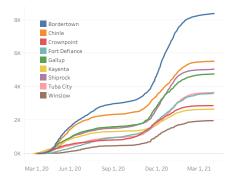

#### Total Count of Cases since March

| Bordertown | Chinle | Crownpoint | Fort Defiance | Gallup | Kayenta | Shiprock | Tuba City | Winslow |
|------------|--------|------------|---------------|--------|---------|----------|-----------|---------|
| 8,371      | 5,527  | 2,873      | 3,594         | 4,766  | 2,665   | 5,059    | 3,659     | 1,971   |