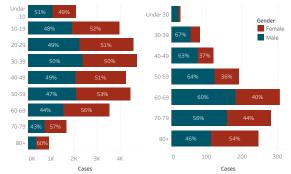

## Jul 1, 20 Sep 1, 20 Nov 1, 20 Jan 1, 21 Mar 1, 21 COVID-19 by Age Groups

### Bordertown COVID- 19 Deaths by Ages Groups

- Some Cases are due to delayed reporting
   Multiple tests performed on same individuals have been de-duplicated.
   Includes bordertown

Data is updated Monday - Friday