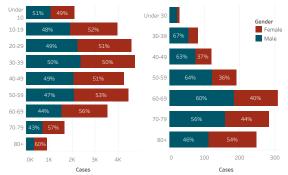

# 400 200

Daily Confirmed Cases on Navajo Nation in All

\*\*Map reflects estimates on the total number of cases by population area since March 2020, NOT the number of cases in the past 7 or 14 days as presented in Gating Criteria. This map does not reflect current risk levels.

## ■ 7 Day Avg ■ Total Count 100 May 1, 20 Jul 1, 20 Sep 1, 20 Nov 1, 20 Jan 1, 21 Mar 1, 21

#### Total Count of Cases since March