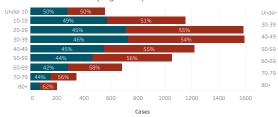

3,602         | 4,768  | 2,677   | 5,069    | 3,662     | 1,972   |

# 400 200

Daily Confirmed Cases on Navajo Nation in All



\*\*Map reflects estimates on the total number of cases by population area since March 2020, NOT the number of cases in the past 7 or 14 days as presented in Gating Criteria. This map does not reflect current risk levels.

\*Click on service area to display more information. Click outside service area to display Navajo Nation information. Ramah is included with Gallup service area and Alamo, Tohajiilee are included with Crownpoint

## ■ 7 Day Avg ■ Total Count 100 May 1, 20 Jul 1, 20 Sep 1, 20 Nov 1, 20 Jan 1, 21 Mar 1, 21

#### COVID-19 Deaths by Age Groups COVID-19 by Age Groups



#### Total Count of Cases since March



## Bordertown COVID-19 by Age Groups



### Bordertown COVID- 19 Deaths by Ages Groups



- Some Cases are due to delayed reporting
   Multiple tests performed on same individuals have been de-duplicated.
   Includes bordertown

Data is updated Monday - Friday