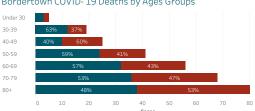

### Bordertown COVID- 19 Deaths by Ages Groups

- Some Cases are due to delayed reporting
   Multiple tests performed on same individuals have been de-duplicated.
   Includes bordertown

Data is updated Monday - Friday