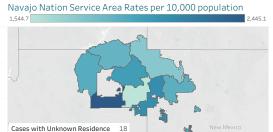

#### COVID-19 Deaths by Age Groups COVID-19 by Age Groups

## Bordertown COVID-19 by Age Groups

### Bordertown COVID- 19 Deaths by Ages Groups

- Some Cases are due to delayed reporting
   Multiple tests performed on same individuals have been de-duplicated.
   Includes bordertown

Data is updated Monday - Friday