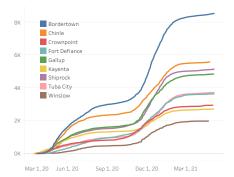

#### Daily Confirmed Cases on Navajo Nation in All

\*\*Map reflects estimates on the total number of cases by population area since March 2020, NOT the number of cases in the past 7 or 14 days as presented in Gating Criteria. This map does not reflect current risk levels.

#### Total Count of Cases since March