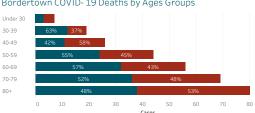

#### Bordertown COVID- 19 Deaths by Ages Groups

- Some Cases are due to delayed reporting
   Multiple tests performed on same individuals have been de-duplicated.
   Alliculdes bordertown
   AThe recovery number has been revised to improve estimates on the numl

30-39

40-49

50-59 60-69 70-79