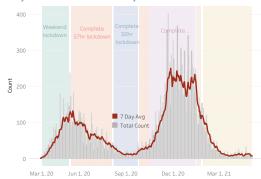

#### Daily Confirmed Cases on Navajo Nation in All

\*\*Map reflects estimates on the total number of cases by population area since March 2020, NOT the number of cases in the past 7 or 14 days as presented in Gating Criteria. This map does not reflect current risk levels.

#### Total Count of Cases since March