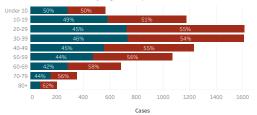

### COVID-19 by Age Groups

COVID-19 Deaths by Age Groups

#### Bordertown COVID-19 by Age Groups