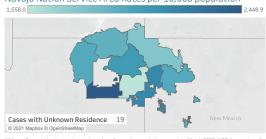

#### Daily Confirmed Cases on Navajo Nation in All

\*\*Map reflects estimates on the total number of cases by population area since March 2020, NOT the number of cases in the past 7 or 14 days as presented in Gating Criteria. This map does not reflect current risk levels.

\*Click on service area to display more information. Click outside service area to display Navajo Nation information. Ramah is included with Gallup service area and Alamo, Tohajiilee are included with Crownpoint