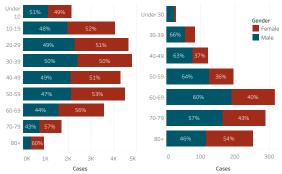

### COVID-19 by Age Groups

COVID-19 Deaths by Age Groups

30-39

40-49

50-59 60-69 70-79