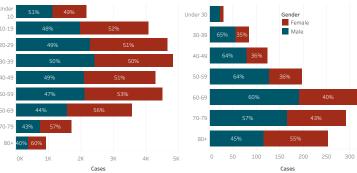

| 5.589  | 2.954      | 3.659         | 4.882  | 2.725   | 5.201    | 3.736     | 1.986   |  |

## Navajo Nation Service Area Rates per 10,000 population Daily Confirmed Cases on Navajo Nation in All 1,569.2 400 200 ■ 7 Day Avg Cases with Unknown Residence 19 100 Total Cour \*\*Map reflects estimates on the total number of cases by population area since March 2020, NOT the number of cases in the past 7 or 14 days as presented in Gating Criteria. This map does not reflect current risk levels. \*Click on service area to display more information. Click outside service area to display Navajo Nation information. Ramah is included with Gallup service area and Alamo, Tohajiilee are included with Crownpoint Jun 1, 21 service area. Mar 1, 20 Sep 1, 20 Dec 1, 20

COVID-19 Deaths by Age Groups





### COVID-19 Cases attributed to Variant of Concern (VOC)

Number of samples successfully sequenced 93

21

B.1.1.7 - UK/England

B.1.351 - South Africa

B.1.427/429 - California

P.1 - Brazil

## Bordertown COVID-19 by Age Groups





Cases - Meets confirmatory laboratory evidence