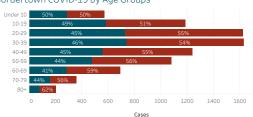

## Bordertown COVID-19 by Age Groups

Cases - Meets confirmatory laboratory evidence