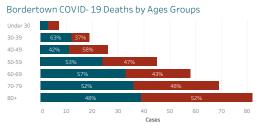

with Unknown Residence 19 100 Total Cour \*\*Map reflects estimates on the total number of cases by population area since March 2020, NOT the number of cases in the past 7 or 14 days as presented in Gating Criteria. This map does not reflect current risk levels. \*Click on service area to display more information. Click outside service area to display Navajo Nation information. Ramah is included with Gallup service area and Alamo, Tohajiilee are included with Crownpoint Jun 1, 21 service area. Mar 1, 20 Sep 1, 20 Dec 1, 20

COVID-19 Deaths by Age Groups





### COVID-19 Cases attributed to Variant of Concern (VOC)

Number of samples successfully sequenced 93

21

B.1.1.7 - UK/England

B.1.351 - South Africa

B.1.427/429 - California

P.1 - Brazil

## Bordertown COVID-19 by Age Groups





Cases - Meets confirmatory laboratory evidence