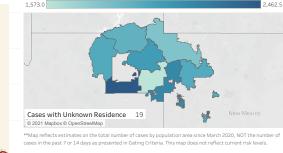

Navajo Nation Service Area Rates per 10,000 population

\*Click on service area to display more information. Click outside service area to display Navajo Nation information. Ramah is included with Gallup service area and Alamo, Tohajiilee are included with Crownpoint Jun 1, 21 service area.