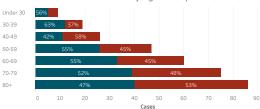

## Bordertown COVID-19 by Age Groups

Cases

30-3

50-59

60-69

80

2. Moltiple tests per formed on same in 3.Includes bordertown 4.The recovery number has been revise Data is updated Monday - Friday 5.COVID deaths are those confirmed cas