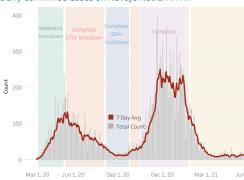

Situation Report #452

38

0

18

2

## Navajo Nation Dikos Ntsaaígíí-19 (COVID-19)

Last Updated: May 27, 2021 Navajo Nation Residents Total Confirmed Cases<sup>1</sup> Total Recovered Total Confirmed Deaths 30,815 29,436 1,318 3 Death(s) Reported: 0 New Cases from Last Update Total Tests Completed<sup>2</sup> Total Positive Tests<sup>3</sup> Total Negative Tests 222,008 273,370 39,286 Service Area Confirmed Cases