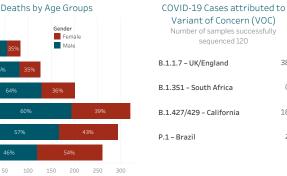

ses

|            |        |            |               |        |         |          | -         |         |
|------------|--------|------------|---------------|--------|---------|----------|-----------|---------|
| Bordertown | Chinle | Crownpoint | Fort Defiance | Gallup | Kayenta | Shiprock | Tuba City | Winslow |
| 8,628      | 5,596  | 2,961      | 3,668         | 4,891  | 2,734   | 5,222    | 3,738     | 1,986   |





Navajo Nation Service Area Rates per 10,000 population



\*Click on service area to display more information. Click outside service area to display Navajo Nation information. Ramah is included with Gallup service area and Alamo, Tohajiilee are included with Crownpoint Jun 1, 21 service area.



## Bordertown COVID-19 by Age Groups





Cases

30-3

50-59

60-69

80





2. Moltiple tests per formed on same in 3.Includes bordertown 4.The recovery number has been revise Data is updated Monday - Friday 5.COVID deaths are those confirmed cas

Data is reported by the Navajo Epidemiology Center at different times throughout the w Please note the last updated date.

Cases - Meets confirmatory laboratory evidence

Date is based on notification by states.

accuracy and reliability of the data, however, the data is provided "as is" without warranty of any kind. NDOH/NEC disclaims any responsibility as to the quality, accuracy, reliability, timeliness, usefulness or completeness or data or information as provided. Data should not be used as advice or be a substitute for specific advice from a professional. Please be aware that the data may contain errors in coll