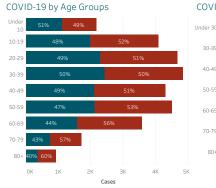

## Bordertown COVID-19 by Age Groups

Cases

30-3

50-59

60-69

80

2. Moltiple tests per formed on same in 3.Includes bordertown 4.The recovery number has been revise Data is updated Monday - Friday 5.COVID deaths are those confirmed cas