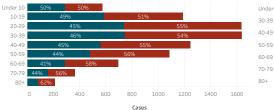

## Bordertown COVID-19 by Age Groups

Cases

30-3

50-59

60-69

80

2. Moltiple tests per formed on same in 3.Includes bordertown 4.The recovery number has been revise Data is updated Monday - Friday 5.COVID deaths are those confirmed cas