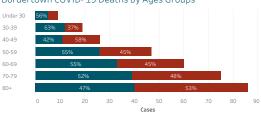

### Bordertown COVID- 19 Deaths by Ages Groups Under 30

Data reflects cases reported of the previous day.

Cases - Meets confirmatory laboratory evidence