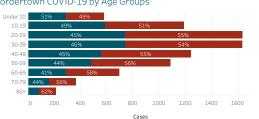

200 Cases with Unknown Residence 19 100 Total Cou \*\*Map reflects estimates on the total number of cases by population area since March 2020, NOT the number of cases in the past 7 or 14 days as presented in Gating Criteria. This map does not reflect current risk levels. \*Click on service area to display more information. Click outside service area to display Navajo Nation information. Ramah is included with Gallup service area and Alamo, Tohajiilee are included with Crownpoint Jun 1, 21 service area. Mar 1, 20 Dec 1, 20

COVID-19 Deaths by Age Groups





### COVID-19 Cases attributed to Variant of Concern (VOC)

Number of samples successfully

38

sequenced 120

B.1.1.7 - UK/England

B.1.351 - South Africa

B.1.427/429 - California

P.1 - Brazil

### Bordertown COVID-19 by Age Groups



### Bordertown COVID- 19 Deaths by Ages Groups Under 30



Data reflects cases reported of the previous day.

Cases - Meets confirmatory laboratory evidence