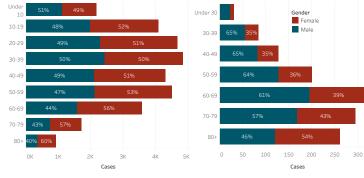

------|---------|--|
| 8.644      | 5.596  | 2.964      | 3.669         | 4.898  | 2.736   | 5.231    | 3.746     | 1.988   |  |

## Navajo Nation Service Area Rates per 10,000 population Daily Confirmed Cases on Navajo Nation in All 400 200 Cases with Unknown Residence 19 100 Total Cou \*\*Map reflects estimates on the total number of cases by population area since March 2020, NOT the number of cases in the past 7 or 14 days as presented in Gating Criteria. This map does not reflect current risk levels. \*Click on service area to display more information. Click outside service area to display Navajo Nation information. Ramah is included with Gallup service area and Alamo, Tohajiilee are included with Crownpoint Jun 1, 21 service area. Mar 1, 20 Dec 1, 20

COVID-19 Deaths by Age Groups





### COVID-19 Cases attributed to Variant of Concern (VOC)

Number of samples successfully

38

sequenced 120

B.1.1.7 - UK/England

B.1.351 - South Africa

B.1.427/429 - California

P.1 - Brazil

### Bordertown COVID-19 by Age Groups



### Bordertown COVID- 19 Deaths by Ages Groups Under 30



Data reflects cases reported of the previous day.

Cases - Meets confirmatory laboratory evidence