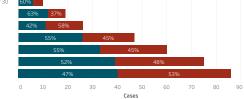

## Bordertown COVID-19 by Age Groups

2К

4

Зk Cases

ОK

1K

3.Includes bordertown 4.The recovery number has been revised Data is updated Monday - Friday 5.COVID deaths are those confirmed cas

Data is reported by the Navajo Epidemiology Center at different times throughout the we Please note the last updated date.