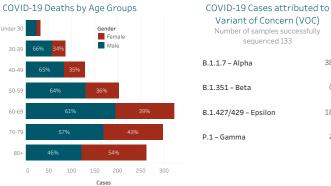

up> Total Negative Tests 224,362 275,888 39,375 Service Area Confirmed Cases

| Bordertown | Chinle | Crownpoint | Fort Defiance | Gallup | Kayenta | Shiprock | Tuba City | Winslow |
|------------|--------|------------|---------------|--------|---------|----------|-----------|---------|
| 8,657      | 5,612  | 2,968      | 3,670         | 4,902  | 2,738   | 5,241    | 3,748     | 1,988   |



7 Day Av

Total Cou

Sep 1, 20

Dec 1, 20

Mar 1, 21

Navajo Nation Service Area Rates per 10,000 population



\*Click on service area to display more information. Click outside service area to display Navajo Nation information. Ramah is included with Gallup service area and Alamo, Tohajiilee are included with Crownpoint Jun 1, 21 service area.



Jun 1, 20

Mar 1, 20

COVID-19 Deaths by Age Groups



## Bordertown COVID-19 by Age Groups

2К



4

Зk Cases





ОK

1K

3.Includes bordertown 4.The recovery number has been revised Data is updated Monday - Friday 5.COVID deaths are those confirmed cas

Data is reported by the Navajo Epidemiology Center at different times throughout the we Please note the last updated date.

Cases - Meets confirmatory laboratory evidence

Date is based on notification by states.

accuracy and reliability of the data, however, the data is provided "as is" without warranty of any kind. NDOH/NEC disclaims any responsibility as to the quality, accuracy, reliability, timeliness, usefulness or completeness or data or information as provided. Data should not be used as advice or be a substitute for specific advice from a professional. Please be aware that the da