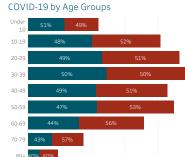

## Bordertown COVID-19 by Age Groups

2К

4

Зk Cases

ОK

1K

3.Includes bordertown 4.The recovery number has been revised Data is updated Monday - Friday 5.COVID deaths are those confirmed cas

Data is reported by the Navajo Epidemiology Center at different times throughout the we Please note the last updated date.