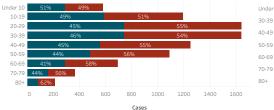

375 Service Area Confirmed Cases

| Bordertown | Chinle | Crownpoint | Fort Defiance | Gallup | Kayenta | Shiprock | Tuba City | Winslow |
|------------|--------|------------|---------------|--------|---------|----------|-----------|---------|
| 8,657      | 5,612  | 2,968      | 3,670         | 4,902  | 2,738   | 5,241    | 3,748     | 1,988   |



7 Day Av

Total Cou

Sep 1, 20

Dec 1, 20

Mar 1, 21

Navajo Nation Service Area Rates per 10,000 population



\*Click on service area to display more information. Click outside service area to display Navajo Nation information. Ramah is included with Gallup service area and Alamo, Tohajiilee are included with Crownpoint Jun 1, 21 service area.



Jun 1, 20

Mar 1, 20

COVID-19 Deaths by Age Groups



## Bordertown COVID-19 by Age Groups

2К



4

Зk Cases





ОK

1K

3.Includes bordertown 4.The recovery number has been revised Data is updated Monday - Friday 5.COVID deaths are those confirmed cas

Data is reported by the Navajo Epidemiology Center at different times throughout the we Please note the last updated date.

Cases - Meets confirmatory laboratory evidence

Date is based on notification by states.

accuracy and reliability of the data, however, the data is provided "as is" without warranty of any kind. NDOH/NEC disclaims any responsibility as to the quality, accuracy, reliability, timeliness, usefulness or completeness or data or information as provided. Data should not be used as advice or be a substitute for specific advice from a professional. Please be aware that the data may contain errors in collection, analysi