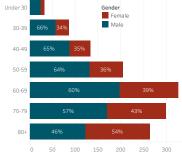

### Bordertown COVID-19 by Age Groups

Data reflects cases reported of the previous day.

Cases - Meets confirmatory laboratory evidence