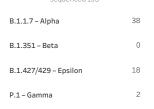

### COVID-19 Cases attributed to Variant of Concern (VOC)

Number of samples successfully sequenced 133