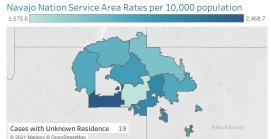

#### Service Area Confirmed Cases

| Bordertown | Chinle | Crownpoint | Fort Defiance | Gallup | Kayenta | Shiprock | Tuba City | Winslow |  |
|------------|--------|------------|---------------|--------|---------|----------|-----------|---------|--|
| 8.673      | 5.621  | 2.976      | 3.674         | 4.904  | 2.741   | 5.266    | 3.756     | 1.991   |  |

# Daily Confirmed Cases on Navajo Nation in All 400 200 100

Dec 1, 20

\*\*Map reflects estimates on the total number of cases by population area since March 2020, NOT the number of cases in the past 7 or 14 days as presented in Gating Criteria. This map does not reflect current risk levels.

\*Click on service area to display more information. Click outside service area to display Navajo Nation information. Ramah is included with Gallup service area and Alamo, Tohajiilee are included with Crownpoint