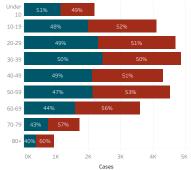

iprock | Tuba City | Winslow |  |
|------------|--------|------------|---------------|--------|---------|----------|-----------|---------|--|
| 8.673      | 5.621  | 2.976      | 3.674         | 4.904  | 2.741   | 5.266    | 3.756     | 1.991   |  |

# Daily Confirmed Cases on Navajo Nation in All 400 200 100

Dec 1, 20



\*\*Map reflects estimates on the total number of cases by population area since March 2020, NOT the number of cases in the past 7 or 14 days as presented in Gating Criteria. This map does not reflect current risk levels.

\*Click on service area to display more information. Click outside service area to display Navajo Nation information. Ramah is included with Gallup service area and Alamo, Tohajiilee are included with Crownpoint

### COVID-19 by Age Groups

Mar 1, 20







### COVID-19 Cases attributed to Variant of Concern (VOC)

Number of samples successfully sequenced 133



### Bordertown COVID-19 by Age Groups







Data reflects cases reported of the previous day.

Cases - Meets confirmatory laboratory evidence