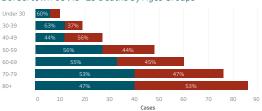

### Bordertown COVID-19 by Age Groups

Data reflects cases reported of the previous day.

Cases - Meets confirmatory laboratory evidence