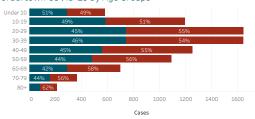

| 5.621  | 2.976      | 3.674         | 4.904  | 2.741   | 5.266    | 3.756     | 1.991   |  |

# Daily Confirmed Cases on Navajo Nation in All 400 200 100

Dec 1, 20



\*\*Map reflects estimates on the total number of cases by population area since March 2020, NOT the number of cases in the past 7 or 14 days as presented in Gating Criteria. This map does not reflect current risk levels.

\*Click on service area to display more information. Click outside service area to display Navajo Nation information. Ramah is included with Gallup service area and Alamo, Tohajiilee are included with Crownpoint

### COVID-19 by Age Groups

Mar 1, 20







### COVID-19 Cases attributed to Variant of Concern (VOC)

Number of samples successfully sequenced 133



### Bordertown COVID-19 by Age Groups







Data reflects cases reported of the previous day.

Cases - Meets confirmatory laboratory evidence