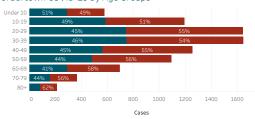

mates on the total number of cases by population area since March 2020, NOT the number of cases in the past 7 or 14 days as presented in Gating Criteria. This map does not reflect current risk levels.

\*Click on service area to display more information. Click outside service area to display Navajo Nation information. Ramah is included with Gallup service area and Alamo, Tohajiilee are included with Crownpoint

#### COVID-19 by Age Groups







#### COVID-19 Cases attributed to Variant of Concern (VOC)

Number of samples successfully

| sequenced 392         |    |
|-----------------------|----|
| B.1.1.7 - Alpha       | 74 |
| B.1.351 - Beta        | 0  |
| B.1.427/429 - Epsilon | 20 |
| P.1 – Gamma           | 4  |
| B.1.617.2 - Delta     | 0  |

#### Bordertown COVID-19 by Age Groups



## Bordertown COVID- 19 Deaths by Ages Groups Under 30



Data reflects cases reported of the previous day.

Cases - Meets confirmatory laboratory evidence