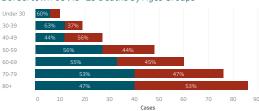

## Bordertown COVID- 19 Deaths by Ages Groups Under 30

Data reflects cases reported of the previous day.

Cases - Meets confirmatory laboratory evidence