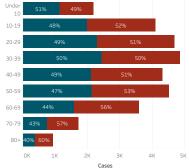

--|----------|-----------|---------|--|
| 8.689      | 5.626  | 2.977      | 3.675         | 4.906  | 2.742   | 5.274    | 3.762     | 1.991   |  |

## Daily Confirmed Cases on Navajo Nation in All 400 200 Cases with Unknown Residence 19 7 Day Avg 100 © 2021 Mapbox © OpenStreetMap Mar 1, 20 Jun 1, 20 Sep 1, 20 Dec 1, 20 Mar 1, 21



\*\*Map reflects estimates on the total number of cases by population area since March 2020, NOT the number of cases in the past 7 or 14 days as presented in Gating Criteria. This map does not reflect current risk levels.

\*Click on service area to display more information. Click outside service area to display Navajo Nation information. Ramah is included with Gallup service area and Alamo, Tohajiilee are included with Crownpoint

#### COVID-19 by Age Groups







#### COVID-19 Cases attributed to Variant of Concern (VOC)

Number of samples successfully

| sequenced 392         |    |
|-----------------------|----|
| B.1.1.7 - Alpha       | 74 |
| B.1.351 - Beta        | 0  |
| B.1.427/429 - Epsilon | 20 |
| P.1 – Gamma           | 4  |
| B.1.617.2 - Delta     | 0  |

#### Bordertown COVID-19 by Age Groups



## Bordertown COVID- 19 Deaths by Ages Groups Under 30



Data reflects cases reported of the previous day.

Cases - Meets confirmatory laboratory evidence