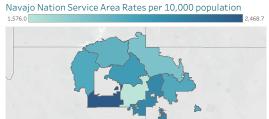

#### Service Area Confirmed Cases

| Bordertown | Chinle | Crownpoint | Fort Defiance | Gallup | Kayenta | Shiprock | Tuba City | Winslow |  |
|------------|--------|------------|---------------|--------|---------|----------|-----------|---------|--|
| 8.689      | 5.626  | 2.977      | 3.675         | 4.906  | 2.742   | 5.274    | 3.762     | 1.991   |  |

\*Click on service area to display more information. Click outside service area to display Navajo Nation information. Ramah is included with Gallup service area and Alamo, Tohajiilee are included with Crownpoint