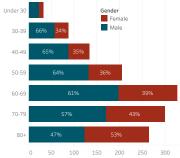

---------|-----------|---------|--|
| 8.689      | 5.626  | 2.977      | 3.675         | 4.906  | 2.742   | 5.274    | 3.762     | 1.991   |  |

## Daily Confirmed Cases on Navajo Nation in All 400 200 Cases with Unknown Residence 19 7 Day Avg 100 © 2021 Mapbox © OpenStreetMap Mar 1, 20 Jun 1, 20 Sep 1, 20 Dec 1, 20 Mar 1, 21



\*\*Map reflects estimates on the total number of cases by population area since March 2020, NOT the number of cases in the past 7 or 14 days as presented in Gating Criteria. This map does not reflect current risk levels.

\*Click on service area to display more information. Click outside service area to display Navajo Nation information. Ramah is included with Gallup service area and Alamo, Tohajiilee are included with Crownpoint

#### COVID-19 by Age Groups







#### COVID-19 Cases attributed to Variant of Concern (VOC)

Number of samples successfully

| sequenced 392         |    |
|-----------------------|----|
| B.1.1.7 - Alpha       | 74 |
| B.1.351 - Beta        | 0  |
| B.1.427/429 - Epsilon | 20 |
| P.1 – Gamma           | 4  |
| B.1.617.2 - Delta     | 0  |

#### Bordertown COVID-19 by Age Groups



## Bordertown COVID- 19 Deaths by Ages Groups Under 30



Data reflects cases reported of the previous day.

Cases - Meets confirmatory laboratory evidence