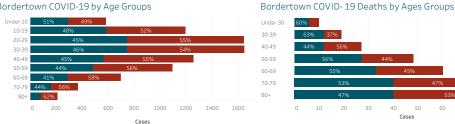

#### Bordertown COVID-19 by Age Groups

Data reflects cases reported of the previous day.

100

150 200 250 300

Cases - Meets confirmatory laboratory evidence