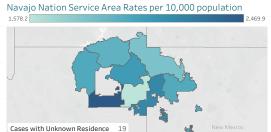

#### Service Area Confirmed Cases

| Bordertown | Chinle | Crownpoint | Fort Defiance | Gallup | Kayenta | Shiprock | Tuba City | Winslow |
|------------|--------|------------|---------------|--------|---------|----------|-----------|---------|
| 8,703      | 5,630  | 2,977      | 3,680         | 4,911  | 2,746   | 5,279    | 3,763     | 1,992   |

## Daily Confirmed Cases on Navajo Nation in All 400 200 7 Day Avg 100 Mar 1, 20 Jun 1, 20 Sep 1, 20 Dec 1, 20 Jun 1, 21

\*\*Map reflects estimates on the total number of cases by population area since March 2020, NOT the number of cases in the past 7 or 14 days as presented in Gating Criteria. This map does not reflect current risk levels.

\*Click on service area to display more information. Click outside service area to display Navajo Nation information. Ramah is included with Gallup service area and Alamo, Tohajiilee are included with Crownpoint