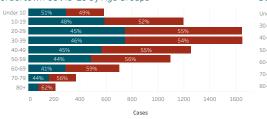

#### Bordertown COVID-19 by Age Groups

Data reflects cases reported of the previous day.

Cases - Meets confirmatory laboratory evidence