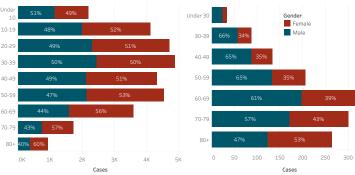

COVID-19 Deaths by Age Groups

© 2021 Mapbox © OpenStreetMap

#### COVID-19 by Age Groups

#### Bordertown COVID-19 by Age Groups

Data reflects cases reported of the previous day.

Cases - Meets confirmatory laboratory evidence