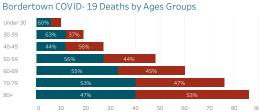

. This map does not reflect current risk levels.

\*Click on service area to display more information. Click outside service area to display Navajo Nation information. Ramah is included with Gallup service area and Alamo, Tohajiilee are included with Crownpoint

#### COVID-19 by Age Groups



#### COVID-19 Cases attributed to Variant of Concern (VOC)

Number of samples successfully sequenced 392

| B.1.1.7 – Alpha       | 58 |
|-----------------------|----|
| B.1.351 - Beta        | 0  |
| B.1.427/429 - Epsilon | 18 |
| P.1 – Gamma           | 4  |
| B.1.617.2 - Delta     | 1  |
|                       |    |

#### PCR Assay Results

| Alpha         | 31 |
|---------------|----|
| Beta/Gamma    | 3  |
| Epsilon       | 2  |
| Delta/Epsilon | 7  |

#### Bordertown COVID-19 by Age Groups





Data reflects cases reported of the previous day.

Cases - Meets confirmatory laboratory evidence