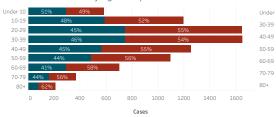

#### Bordertown COVID-19 by Age Groups

Data reflects cases reported of the previous day.

Cases - Meets confirmatory laboratory evidence