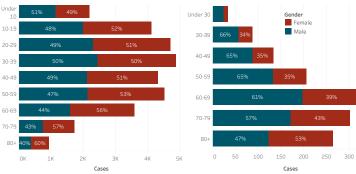

----|--------|---------|----------|-----------|---------|--|
| 8.706      | 5.633  | 2.978      | 3.683         | 4.912  | 2.747   | 5.282    | 3.766     | 1.992   |  |

COVID-19 Deaths by Age Groups

## Daily Confirmed Cases on Navajo Nation in All 400 200 7 Day Avg 100 Mar 1, 20 Jun 1, 20 Sep 1, 20 Dec 1, 20 Mar 1, 21 Jun 1, 21



\*\*Map reflects estimates on the total number of cases by population area since March 2020, NOT the number of cases in the past 7 or 14 days as presented in Gating Criteria. This map does not reflect current risk levels.

\*Click on service area to display more information. Click outside service area to display Navajo Nation information. Ramah is included with Gallup service area and Alamo, Tohajiilee are included with Crownpoint

#### COVID-19 by Age Groups



#### COVID-19 Cases attributed to Variant of Concern (VOC)

Number of samples successfully sequenced 392

| B.1.1.7 – Alpha       | 58 |
|-----------------------|----|
| B.1.351 - Beta        | 0  |
| B.1.427/429 - Epsilon | 18 |
| P.1 – Gamma           | 4  |
| B.1.617.2 - Delta     | 1  |
|                       |    |

#### PCR Assay Results

| Alpha         | 31 |
|---------------|----|
| Beta/Gamma    | 3  |
| Epsilon       | 2  |
| Delta/Epsilon | 7  |

#### Bordertown COVID-19 by Age Groups





Data reflects cases reported of the previous day.

Cases - Meets confirmatory laboratory evidence