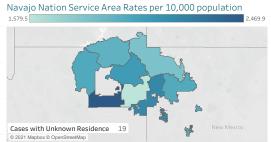

#### Service Area Confirmed Cases

| Bordertown | Chinle | Crownpoint | Fort Defiance | Gallup | Kayenta | Shiprock | Tuba City | Winslow |  |
|------------|--------|------------|---------------|--------|---------|----------|-----------|---------|--|
| 8.706      | 5.633  | 2.978      | 3.683         | 4.912  | 2.747   | 5.282    | 3.766     | 1.992   |  |

\*Click on service area to display more information. Click outside service area to display Navajo Nation information. Ramah is included with Gallup service area and Alamo, Tohajiilee are included with Crownpoint