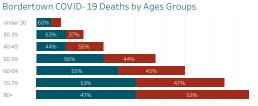

. This map does not reflect current risk levels.

\*Click on service area to display more information. Click outside service area to display Navajo Nation information. Ramah is included with Gallup service area and Alamo, Tohajiilee are included with Crownpoint

#### COVID-19 by Age Groups



#### COVID-19 Cases attributed to Variant of Concern (VOC)

Number of samples successfully sequenced 392

| B.1.1.7 – Alpha       | 58 |
|-----------------------|----|
| B.1.351 - Beta        | 0  |
| B.1.427/429 - Epsilon | 18 |
| P.1 – Gamma           | 4  |
| B.1.617.2 - Delta     | 1  |
|                       |    |

#### PCR Assay Results

| Alpha         | 31 |
|---------------|----|
| Beta/Gamma    | 3  |
| Epsilon       | 2  |
| Delta/Epsilon | 7  |

#### Bordertown COVID-19 by Age Groups





Data reflects cases reported of the previous day.

Cases - Meets confirmatory laboratory evidence