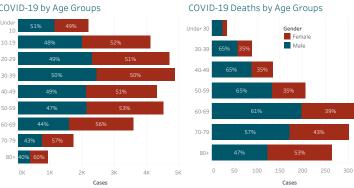

ity | Winslow |
|------------|--------|------------|---------------|--------|---------|----------|-----------|---------|
| 8,716      | 5,636  | 2,984      | 3,684         | 4,917  | 2,747   | 5,286    | 3,770     | 1,992   |

# Daily Confirmed Cases on Navajo Nation in All 400 200 7 Day Avg Mar 1, 20 Sep 1, 20 Dec 1, 20 Jun 1, 21



\*\*Map reflects estimates on the total number of cases by population area since March 2020, NOT the number of cases in the past 7 or 14 days as presented in Gating Criteria. This map does not reflect current risk levels.

\*Click on service area to display more information. Click outside service area to display Navajo Nation information. Ramah is included with Gallup service area and Alamo, Tohajiilee are included with Crownpoint

### COVID-19 by Age Groups



### COVID-19 Cases attributed to Variant of Concern (VOC)

Number of samples successfully sequenced 392

| B.1.1.7 – Alpha       | 58 |
|-----------------------|----|
| B.1.351 - Beta        | 0  |
| B.1.427/429 - Epsilon | 18 |
| P.1 – Gamma           | 4  |
| B.1.617.2 - Delta     | 1  |
|                       |    |

#### PCR Assay Results

| Alpha         | 31 |
|---------------|----|
| Beta/Gamma    | 3  |
| Epsilon       | 2  |
| Delta/Epsilon | 7  |

### Bordertown COVID-19 by Age Groups



Data reflects cases reported of the previous day.

Cases - Meets confirmatory laboratory evidence