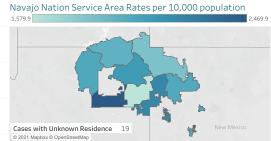

#### Service Area Confirmed Cases

| Bordertown | Chinle | Crownpoint | Fort Defiance | Gallup | Kayenta | Shiprock | Tuba City | Winslow |
|------------|--------|------------|---------------|--------|---------|----------|-----------|---------|
| 8,716      | 5,636  | 2,984      | 3,684         | 4,917  | 2,747   | 5,286    | 3,770     | 1,992   |

\*Click on service area to display more information. Click outside service area to display Navajo Nation information. Ramah is included with Gallup service area and Alamo, Tohajiilee are included with Crownpoint