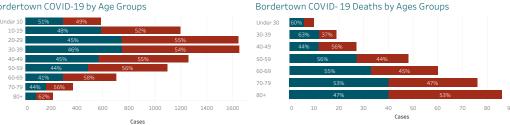

### COVID-19 by Age Groups

### Bordertown COVID-19 by Age Groups

Data reflects cases reported of the previous day.

Cases - Meets confirmatory laboratory evidence