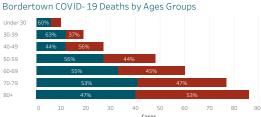

eria. This map does not reflect current risk levels.

\*Click on service area to display more information. Click outside service area to display Navajo Nation information. Ramah is included with Gallup service area and Alamo, Tohajiilee are included with Crownpoint

### COVID-19 by Age Groups



### COVID-19 Cases attributed to Variant of Concern (VOC)

Number of samples successfully sequenced 392

| B.1.1.7 - Alpha       | 58 |
|-----------------------|----|
| B.1.351 - Beta        | 0  |
| B.1.427/429 - Epsilon | 18 |
| P.1 – Gamma           | 4  |
| B.1.617.2 - Delta     | 1  |
|                       |    |

### PCR Assay Results

| Alpha         | 31 |
|---------------|----|
| Beta/Gamma    | 3  |
| Epsilon       | 2  |
| Delta/Epsilon | 7  |

### Bordertown COVID-19 by Age Groups





Data reflects cases reported of the previous day.

Cases - Meets confirmatory laboratory evidence