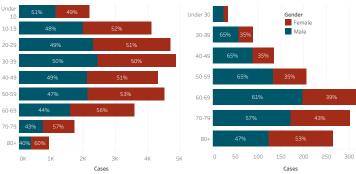

COVID-19 Deaths by Age Groups

### COVID-19 by Age Groups

### Bordertown COVID-19 by Age Groups

Data reflects cases reported of the previous day.

Cases - Meets confirmatory laboratory evidence