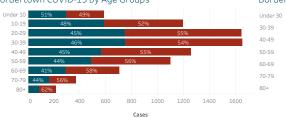

### Bordertown COVID-19 by Age Groups

Data reflects cases reported of the previous day.

Cases - Meets confirmatory laboratory evidence