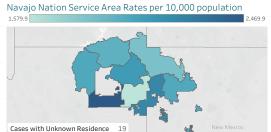

#### Service Area Confirmed Cases

| Bordertown | Chinle | Crownpoint | Fort Defiance | Gallup | Kayenta | Shiprock | Tuba City | Winslow |  |
|------------|--------|------------|---------------|--------|---------|----------|-----------|---------|--|
| 8.720      | 5.636  | 2.984      | 3.684         | 4.919  | 2.752   | 5.287    | 3.770     | 1.992   |  |

### Daily Confirmed Cases on Navajo Nation in All 400 200 7 Day Avg 100 © 2021 Mapbox © OpenStreetMap Mar 1, 20 Sep 1, 20 Dec 1, 20 Mar 1, 21 Jun 1, 21

\*\*Map reflects estimates on the total number of cases by population area since March 2020, NOT the number of cases in the past 7 or 14 days as presented in Gating Criteria. This map does not reflect current risk levels.

\*Click on service area to display more information. Click outside service area to display Navajo Nation information. Ramah is included with Gallup service area and Alamo, Tohajiilee are included with Crownpoint