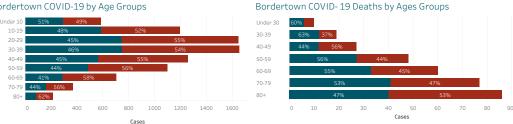

#### Bordertown COVID-19 by Age Groups

Data reflects cases reported of the previous day.

Cases - Meets confirmatory laboratory evidence