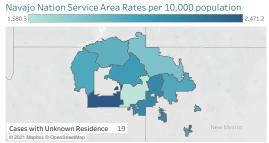

#### Service Area Confirmed Cases

| Bordertown | Chinle | Crownpoint | Fort Defiance | Gallup | Kayenta | Shiprock | Tuba City | Winslow |
|------------|--------|------------|---------------|--------|---------|----------|-----------|---------|
| 8,722      | 5,644  | 2,985      | 3,685         | 4,924  | 2,752   | 5,288    | 3,777     | 1,993   |

\*Click on service area to display more information. Click outside service area to display Navajo Nation information. Ramah is included with Gallup service area and Alamo, Tohajiilee are included with Crownpoint