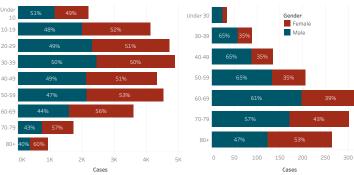

COVID-19 Deaths by Age Groups

#### COVID-19 by Age Groups

#### Bordertown COVID-19 by Age Groups

Data reflects cases reported of the previous day.

Cases - Meets confirmatory laboratory evidence