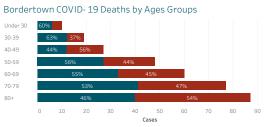

tion area since March 2020, NOT the number of cases in the past 7 or 14 days as presented in Gating Criteria. This map does not reflect current risk levels.

\*Click on service area to display more information. Click outside service area to display Navajo Nation information. Ramah is included with Gallup service area and Alamo, Tohajiilee are included with Crownpoint

### COVID-19 by Age Groups



## COVID-19 Deaths by Age Groups



## COVID-19 Cases attributed to Variant of Concern (VOC)

Number of samples successfully sequenced 461

| Alpha         | 114 |
|---------------|-----|
| Beta          | 0   |
| Gamma         | 4   |
| Delta         | 9   |
| Epsilon       | 20  |
| Beta/Gamma    | 5   |
| Delta/Epsilon | 11  |
|               |     |

#### Bordertown COVID-19 by Age Groups





Data reflects cases reported of the previous day.

Cases - Meets confirmatory laboratory evidence