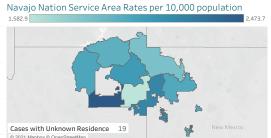

## Daily Confirmed Cases on Navajo Nation in All 1,582.9 400 200 7 Day Avg © 2021 Mapbox © OpenStreetMap Mar 1, 20 Jun 1, 20 Sep 1, 20 Dec 1, 20 Mar 1, 21

\*\*Map reflects estimates on the total number of cases by population area since March 2020, NOT the number of cases in the past 7 or 14 days as presented in Gating Criteria. This map does not reflect current risk levels.

\*Click on service area to display more information. Click outside service area to display Navajo Nation information. Ramah is included with Gallup service area and Alamo, Tohajiilee are included with Crownpoint