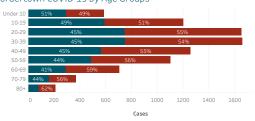

#### Bordertown COVID-19 by Age Groups

Data reflects cases reported of the previous day.

Cases - Meets confirmatory laboratory evidence