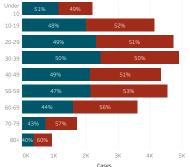

--|---------------|--------|---------|----------|-----------|---------|
| 8,741      | 5,649  | 2,988      | 3,691         | 4,942  | 2,763   | 5,305    | 3,802     | 1,995   |

## Daily Confirmed Cases on Navajo Nation in All 1,582.9 400 200 7 Day Avg © 2021 Mapbox © OpenStreetMap Mar 1, 20 Jun 1, 20 Sep 1, 20 Dec 1, 20 Mar 1, 21



\*\*Map reflects estimates on the total number of cases by population area since March 2020, NOT the number of cases in the past 7 or 14 days as presented in Gating Criteria. This map does not reflect current risk levels.

\*Click on service area to display more information. Click outside service area to display Navajo Nation information. Ramah is included with Gallup service area and Alamo, Tohajiilee are included with Crownpoint

### COVID-19 by Age Groups



## COVID-19 Deaths by Age Groups



## COVID-19 Cases attributed to Variant of Concern (VOC)

Number of samples successfully sequenced 461

| Alpha         | 114 |
|---------------|-----|
| Beta          | 0   |
| Gamma         | 4   |
| Delta         | 9   |
| Epsilon       | 20  |
| Beta/Gamma    | 5   |
| Delta/Epsilon | 11  |
|               |     |

#### Bordertown COVID-19 by Age Groups





Data reflects cases reported of the previous day.

Cases - Meets confirmatory laboratory evidence