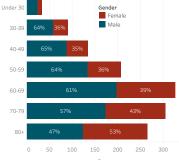

-|----------|-----------|---------|
| 8,741      | 5,649  | 2,988      | 3,691         | 4,942  | 2,763   | 5,305    | 3,802     | 1,995   |

## Daily Confirmed Cases on Navajo Nation in All 1,582.9 400 200 7 Day Avg © 2021 Mapbox © OpenStreetMap Mar 1, 20 Jun 1, 20 Sep 1, 20 Dec 1, 20 Mar 1, 21



\*\*Map reflects estimates on the total number of cases by population area since March 2020, NOT the number of cases in the past 7 or 14 days as presented in Gating Criteria. This map does not reflect current risk levels.

\*Click on service area to display more information. Click outside service area to display Navajo Nation information. Ramah is included with Gallup service area and Alamo, Tohajiilee are included with Crownpoint

### COVID-19 by Age Groups



## COVID-19 Deaths by Age Groups



## COVID-19 Cases attributed to Variant of Concern (VOC)

Number of samples successfully sequenced 461

| Alpha         | 114 |
|---------------|-----|
| Beta          | 0   |
| Gamma         | 4   |
| Delta         | 9   |
| Epsilon       | 20  |
| Beta/Gamma    | 5   |
| Delta/Epsilon | 11  |
|               |     |

#### Bordertown COVID-19 by Age Groups





Data reflects cases reported of the previous day.

Cases - Meets confirmatory laboratory evidence