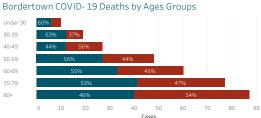

n Navajo Nation in All 1,583.3 400 200 Cases with Unknown Residence 7 Day Avg © 2021 Mapbox © OpenStreetMap Mar 1, 20 Jun 1, 20 Sep 1, 20 Dec 1, 20 Mar 1, 21



\*\*Map reflects estimates on the total number of cases by population area since March 2020, NOT the number of cases in the past 7 or 14 days as presented in Gating Criteria. This map does not reflect current risk levels.

\*Click on service area to display more information. Click outside service area to display Navajo Nation information. Ramah is included with Gallup service area and Alamo, Tohajiilee are included with Crownpoint

#### COVID-19 by Age Groups



## COVID-19 Deaths by Age Groups



#### COVID-19 Cases attributed to Variant of Concern (VOC)

Number of samples successfully



#### Bordertown COVID-19 by Age Groups





Data reflects cases reported of the previous day.

Cases - Meets confirmatory laboratory evidence