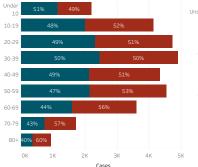

-------|----------|-----------|---------|
| 8,742      | 5,650  | 2,989      | 3,692         | 4,942  | 2,765   | 5,306    | 3,802     | 1,995   |

## Daily Confirmed Cases on Navajo Nation in All 1,583.3 400 200 Cases with Unknown Residence 7 Day Avg © 2021 Mapbox © OpenStreetMap Mar 1, 20 Jun 1, 20 Sep 1, 20 Dec 1, 20 Mar 1, 21



\*\*Map reflects estimates on the total number of cases by population area since March 2020, NOT the number of cases in the past 7 or 14 days as presented in Gating Criteria. This map does not reflect current risk levels.

\*Click on service area to display more information. Click outside service area to display Navajo Nation information. Ramah is included with Gallup service area and Alamo, Tohajiilee are included with Crownpoint

#### COVID-19 by Age Groups



## COVID-19 Deaths by Age Groups



#### COVID-19 Cases attributed to Variant of Concern (VOC)

Number of samples successfully



#### Bordertown COVID-19 by Age Groups





Data reflects cases reported of the previous day.

Cases - Meets confirmatory laboratory evidence