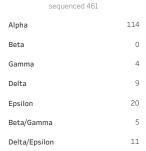

#### COVID-19 Cases attributed to Variant of Concern (VOC)

Number of samples successfully