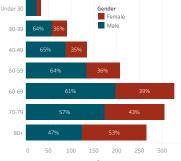

----|
| 8,742      | 5,650  | 2,989      | 3,692         | 4,942  | 2,765   | 5,306    | 3,802     | 1,995   |

## Daily Confirmed Cases on Navajo Nation in All 1,583.3 400 200 Cases with Unknown Residence 7 Day Avg © 2021 Mapbox © OpenStreetMap Mar 1, 20 Jun 1, 20 Sep 1, 20 Dec 1, 20 Mar 1, 21



\*\*Map reflects estimates on the total number of cases by population area since March 2020, NOT the number of cases in the past 7 or 14 days as presented in Gating Criteria. This map does not reflect current risk levels.

\*Click on service area to display more information. Click outside service area to display Navajo Nation information. Ramah is included with Gallup service area and Alamo, Tohajiilee are included with Crownpoint

#### COVID-19 by Age Groups



## COVID-19 Deaths by Age Groups



#### COVID-19 Cases attributed to Variant of Concern (VOC)

Number of samples successfully



#### Bordertown COVID-19 by Age Groups





Data reflects cases reported of the previous day.

Cases - Meets confirmatory laboratory evidence