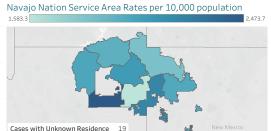

## Daily Confirmed Cases on Navajo Nation in All 1,583.3 400 200 Cases with Unknown Residence 7 Day Avg © 2021 Mapbox © OpenStreetMap Mar 1, 20 Jun 1, 20 Sep 1, 20 Dec 1, 20 Mar 1, 21

\*\*Map reflects estimates on the total number of cases by population area since March 2020, NOT the number of cases in the past 7 or 14 days as presented in Gating Criteria. This map does not reflect current risk levels.

\*Click on service area to display more information. Click outside service area to display Navajo Nation information. Ramah is included with Gallup service area and Alamo, Tohajiilee are included with Crownpoint