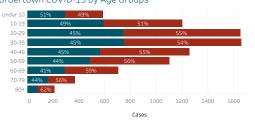

#### Bordertown COVID-19 by Age Groups

Data reflects cases reported of the previous day.

Cases - Meets confirmatory laboratory evidence